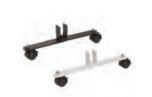

#### **STABILIZER**

Stabilizer (Caster)
PSC9110 W380×D40×H119

Stabilizer (Fixed)
PSC9100 W380×D40×H119