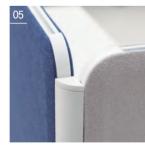

#### 04\_ Leveling Feet

A plastic injection leveler is attached to the bottom to enhance design completion, and the panel can be easily adjusted horizontally without uneven flooring.

**05, 06\_ Two Color Edges and Posts** Two color edges to choose from, combined with the fabric for a light space.