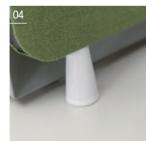

#### 04\_ Leveling Feet

A plastic injection leveler is attached to the bottom to enhance design completion, and the panel can be easily adjusted horizontally without uneven flooring.

**05, 06\_ Two Color Edges and Posts** Two color edges to choose from, combined with the fabric for a light space.