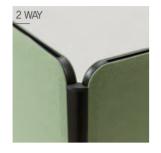

#### ONE POST system

By using a single post, L-, T-, and X-type panels can be connected to reduce assembly time, thereby reducing costs. Also, when connecting panels of different heights, we have the convenience of connecting panels of all heights with one of the highest size posts.

### POST

2 Way Connecting Post PSC6002 W26.5×D26.5×H1065

3 Way Connecting Post PSC6022 W32×D32×H1065