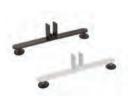

#### **STABILIZER**

Stabilizer (Caster)
PSC9110 W380×D40×H119

Stabilizer (Fixed)
PSC9100 W380×D40×H119