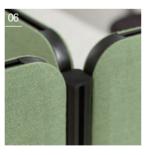

#### 04\_ Leveling Feet

A plastic injection leveler is attached to the bottom to enhance design completion, and the panel can be easily adjusted horizontally without uneven flooring.

**05, 06\_ Two Color Edges and Posts** Two color edges to choose from, combined with the fabric for a light space.