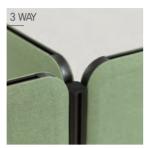

#### ONE POST system

By using a single post, L-, T-, and X-type panels can be connected to reduce assembly time, thereby reducing costs. Also, when connecting panels of different heights, we have the convenience of connecting panels of all heights with one of the highest size posts.

### POST

2 Way Connecting Post PSC6002 W26.5×D26.5×H1065

3 Way Connecting Post PSC6022 W32×D32×H1065