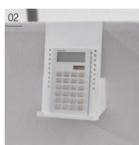

### 02, 03\_ Various accessories

The accessories can be used to attach writing utensils, memos, etc., using the grooves on the top of the panel for convenient use of various office supplies.