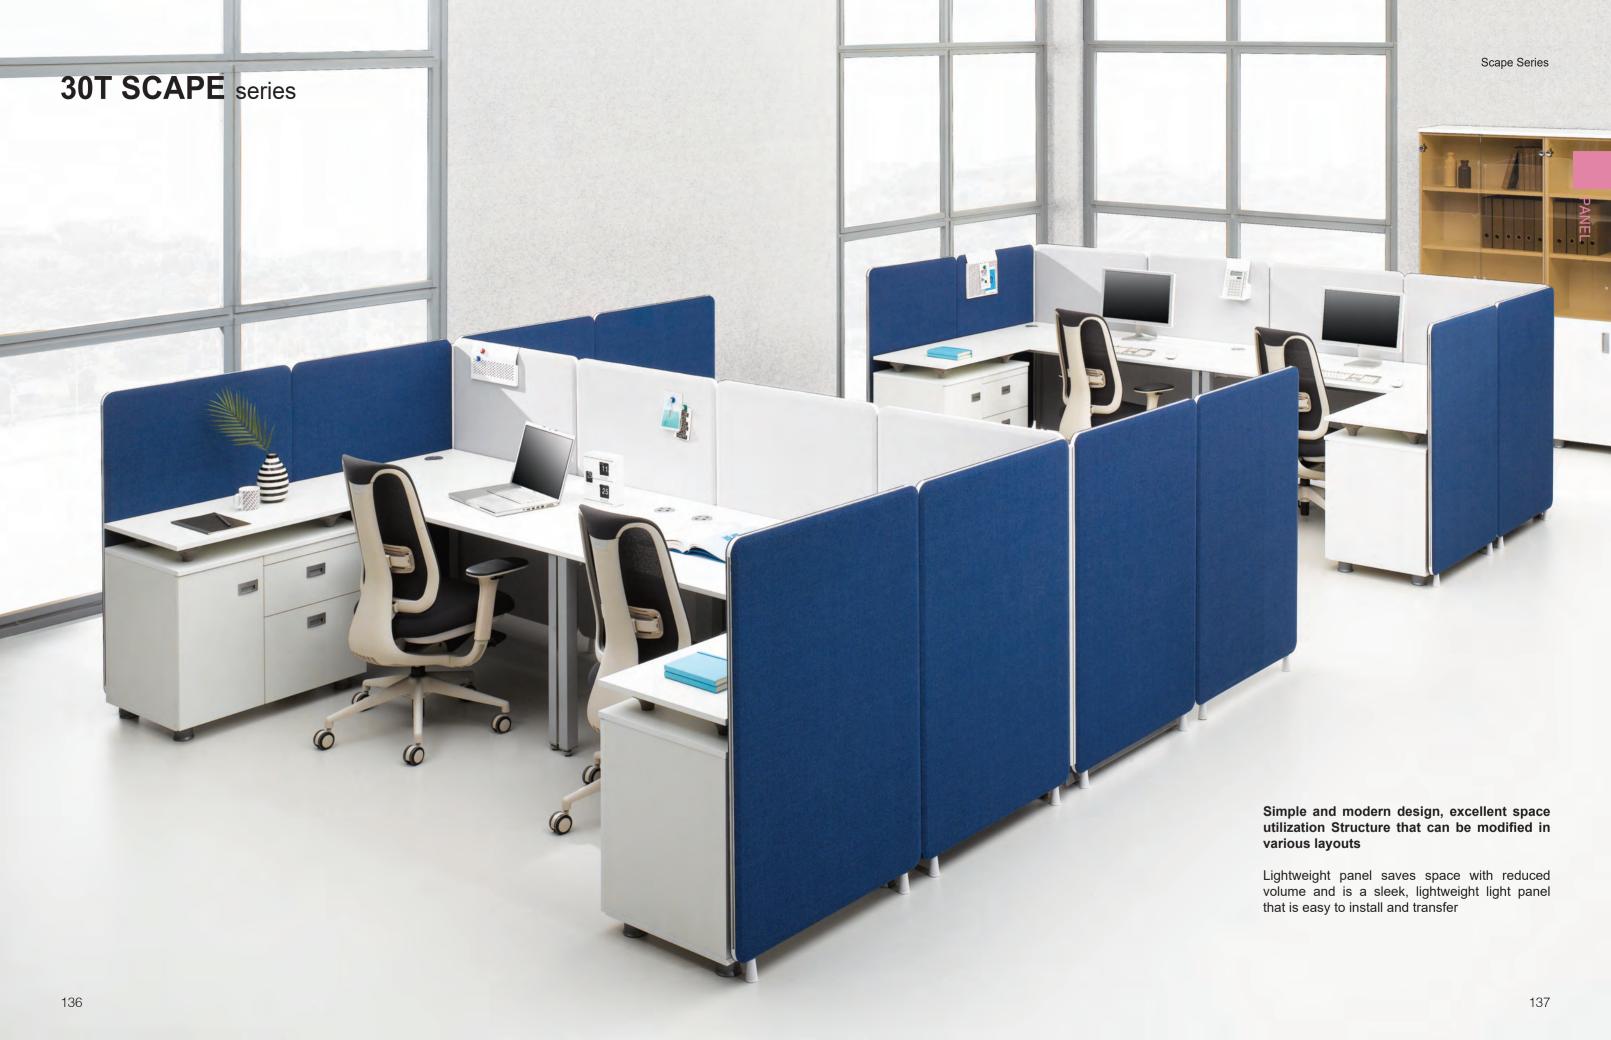

# **30T SCAPE** series

#### ONE POST system

By using a single post, L-, T-, and X-type panels can be connected to reduce assembly time, thereby reducing costs. Also, when connecting panels of different heights, we have the convenience of connecting panels of all heights with one of the highest size posts.

#### **DETAIL**

**01\_ Swivel Bracket (for Scape Board)**Swivel brackets enable various angles of layout, allowing for free space changes.

### 02, 03\_ Various accessories

The accessories can be used to attach writing utensils, memos, etc., using the grooves on the top of the panel for convenient use of various office supplies.

#### 04\_ Leveling Feet

A plastic injection leveler is attached to the bottom to enhance design completion, and the panel can be easily adjusted horizontally without uneven flooring.

**05, 06\_ Two Color Edges and Posts** Two color edges to choose from, combined with the fabric for a light space.