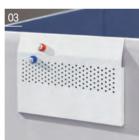

### 02, 03\_ Various accessories

The accessories can be used to attach writing utensils, memos, etc., using the grooves on the top of the panel for convenient use of various office supplies.