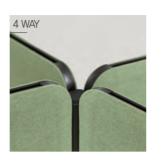

#### ONE POST system

By using a single post, L-, T-, and X-type panels can be connected to reduce assembly time, thereby reducing costs. Also, when connecting panels of different heights, we have the convenience of connecting panels of all heights with one of the highest size posts.