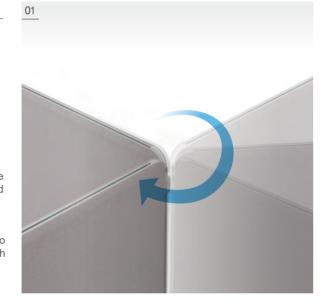

#### ONE POST system

By using a single post, L-, T-, and X-type panels can be connected to reduce assembly time, thereby reducing costs. Also, when connecting panels of different heights, we have the convenience of connecting panels of all heights with one of the highest size posts.