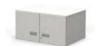

**Experiment Cabinet** (Stackable) LC081H W800×D550×H400

**Experiment Cabinet** (Stackable with Glass Door) LC081GH W800 D550 H400