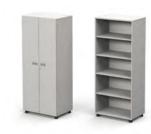

## **EXPERIMENT CABINET**

**Experiment Cabinet LC062H** W600×D600×H800

**Experiment Cabinet LC063H** W600×D600×H800

**Experiment Cabinet LC1162H** W1600×D600×H800

**Experiment Cabinet** LC082H W800×D600×H800

**Experiment Cabinet LC0122H** W1200×D600×H800