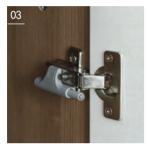

# 03\_ Door damping hinge

The high-quality white paper with soft-closing function ensures that the door closes smoothly without the noise and impact of opening and closing the door.