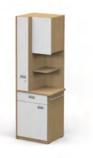

## **EXPERIMENT CABINET**

**Experiment Cabinet LC062H** W600×D600×H800

**Experiment Cabinet LC063H** W600×D600×H800

**Experiment Cabinet LC1162H** W1600×D600×H800

**Experiment Cabinet** LC082H W800×D600×H800

**Experiment Cabinet LC0122H** W1200×D600×H800