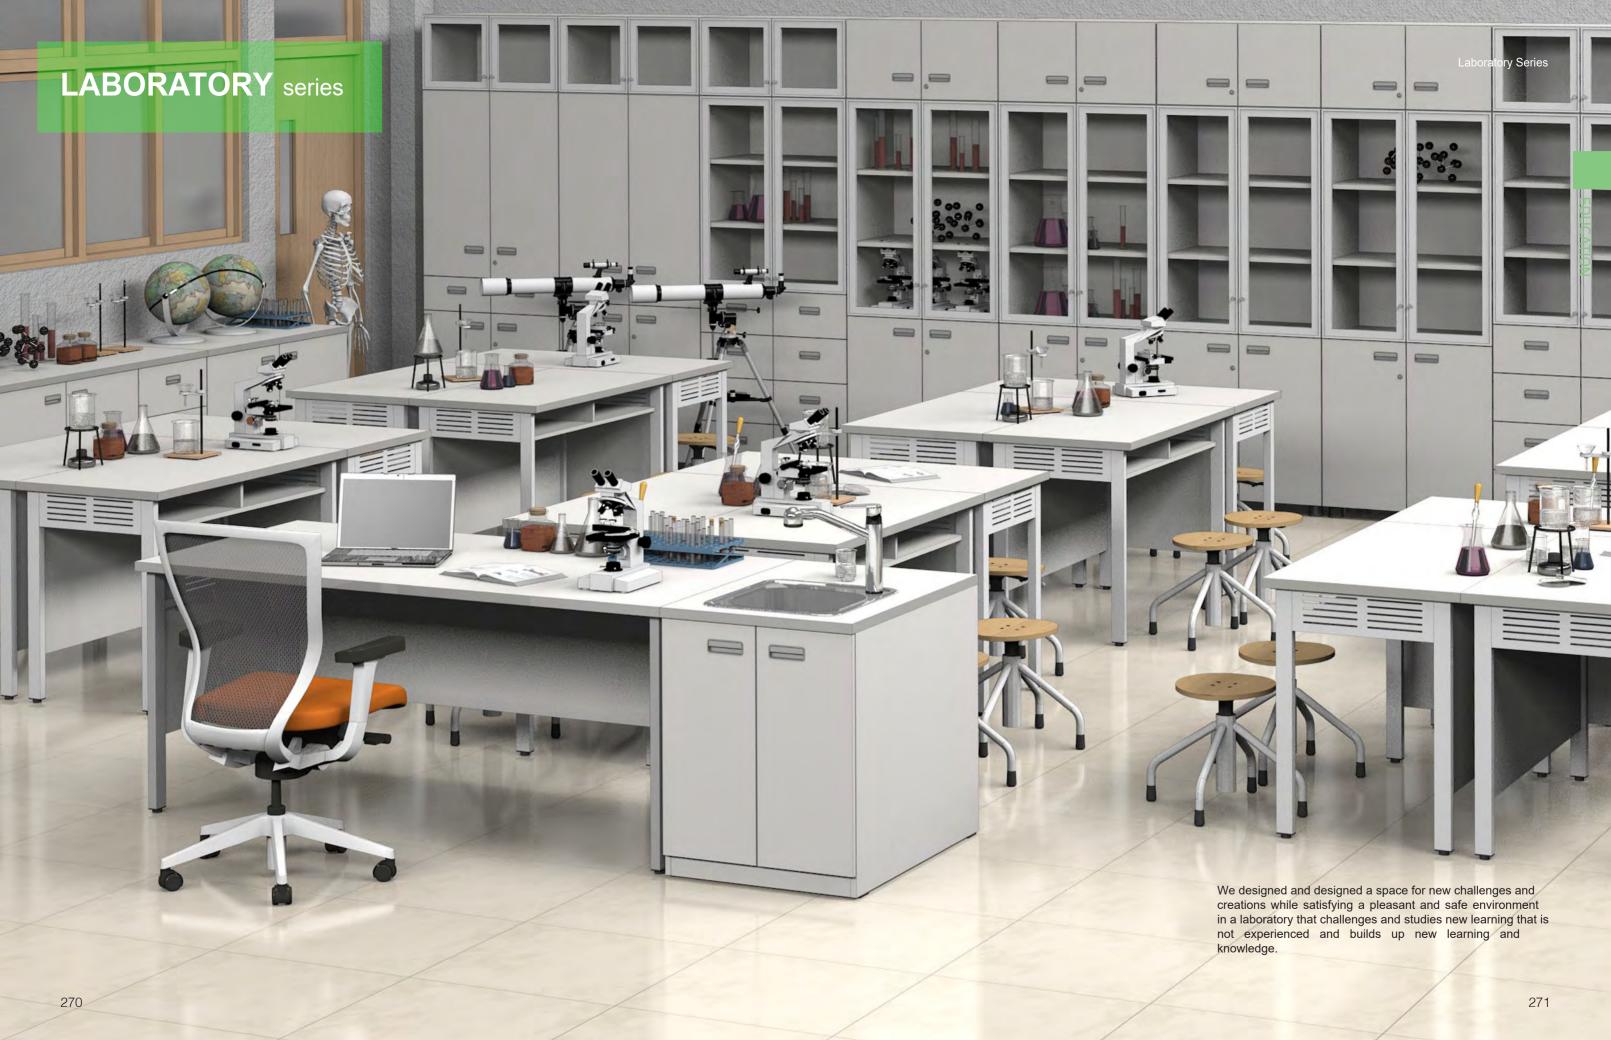

# **LABORATORY** series

Custom furniture system suitable for the lab. Stylish and concise with sink and separate practice system. The table top has a strong chemical resistance treatment to prevent discoloration and scratch damage and to suppress the growth of various bacteria.