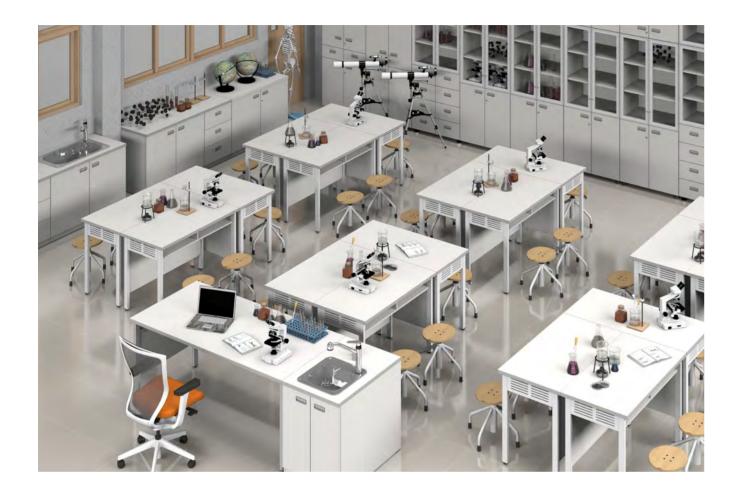

# **LABORATORY** series

Custom furniture system suitable for the lab. Stylish and concise with sink and separate practice system. The table top has a strong chemical resistance treatment to prevent discoloration and scratch damage and to suppress the growth of various bacteria.