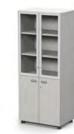

# **EXPERIMENT CABINET**

**Experiment Cabinet** LC083 W800×D550×H1160

**Experiment Cabinet** LC083G W800×D550×H1160

**Experiment Cabinet LC085** W800×D550×H1950

**Experiment Cabinet** (4 Doors) **CLC085** W800×D550×H1950

**Experiment Cabinet** (Half Glass Door) **LC185GH** W800×D550×H1950

**Experiment Cabinet LC186GH** W800×D550×H1950

**Experiment Cabinet LC086G** W800×D550×H1950

**Experiment Cabinet LC186** W800×D550×H1950