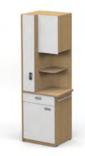

## **EXPERIMENT CABINET**

**Experiment Cabinet LC062H** W600×D600×H800

**Experiment Cabinet LC063H** W600×D600×H800

**Experiment Cabinet LC1162H** W1600×D600×H800

**Experiment Cabinet** LC082H W800×D600×H800

**Experiment Cabinet LC0122H** W1200×D600×H800