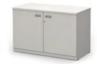

## **EXPERIMENT CABINET**

**Experiment Cabinet LC062H** W600×D600×H800

**Experiment Cabinet LC063H** W600×D600×H800

**Experiment Cabinet LC1162H** W1600×D600×H800

**Experiment Cabinet** LC082H W800×D600×H800

**Experiment Cabinet LC0122H** W1200×D600×H800