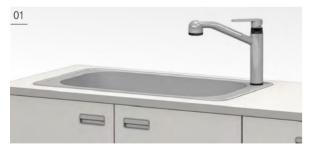

# **DETAIL**

**01\_ Stainless sink & faucet**Ramis top plate resistant to heat, chemicals and scratches

**02\_ Inserted Handle**The folding inserted aluminum handle is designed with no protruding parts, so it is safe to avoid hanging or tripping over the handle.