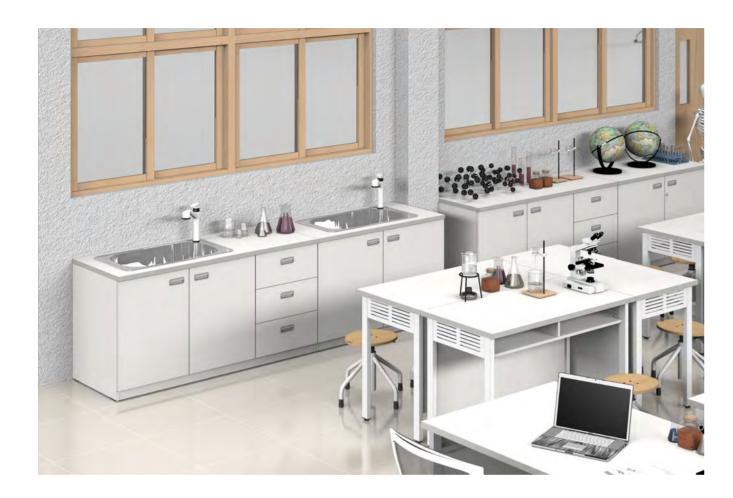

# **LABORATORY** series

Custom furniture system suitable for the lab. Stylish and concise with sink and separate practice system. The table top has a strong chemical resistance treatment to prevent discoloration and scratch damage and to suppress the growth of various bacteria.