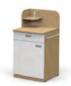

## **EXPERIMENT CABINET**

**Experiment Cabinet LC062H** W600×D600×H800

**Experiment Cabinet LC063H** W600×D600×H800

**Experiment Cabinet LC1162H** W1600×D600×H800

**Experiment Cabinet** LC082H W800×D600×H800

**Experiment Cabinet LC0122H** W1200×D600×H800