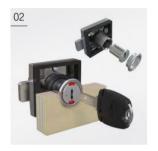

## 01\_ Inserted handle

The folding inserted aluminum handle is designed with no protruding parts, so it is safe to avoid hanging or tripping over the handle.

**02\_ Folding key and recognition key**The folding key, called the core, is easy to maintain due to the reflex function of the handle and the replacement of the