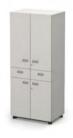

# **EXPERIMENT CABINET**

**Experiment Cabinet** LC083 W800×D550×H1160

**Experiment Cabinet** LC083G W800×D550×H1160

**Experiment Cabinet LC085** W800×D550×H1950

**Experiment Cabinet** (4 Doors) **CLC085** W800×D550×H1950

**Experiment Cabinet** (Half Glass Door) **LC185GH** W800×D550×H1950

**Experiment Cabinet LC186GH** W800×D550×H1950

**Experiment Cabinet LC086G** W800×D550×H1950

**Experiment Cabinet LC186** W800×D550×H1950