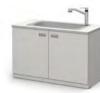

# SINK

Sink

**LS062H** W600×D600×H800

**LS062HD** W600×D900×H800

**LS092H** W900×D600×H800

**LS0122H** W1200×D600×H800

Sink

**LS162H** W1600×D600×H800