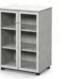

# **EXPERIMENT CABINET**

**Experiment Cabinet** LC083 W800×D550×H1160

**Experiment Cabinet** LC083G W800×D550×H1160

**Experiment Cabinet LC085** W800×D550×H1950

**Experiment Cabinet** (4 Doors) **CLC085** W800×D550×H1950

**Experiment Cabinet** (Half Glass Door) **LC185GH** W800×D550×H1950

**Experiment Cabinet LC186GH** W800×D550×H1950

**Experiment Cabinet LC086G** W800×D550×H1950

**Experiment Cabinet LC186** W800×D550×H1950

**Experiment Cabinet** (Stackable) LC081H W800×D550×H400

**Experiment Cabinet** (Stackable with Glass Door) LC081GH W800 D550 H400