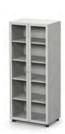

## **EXPERIMENT CABINET**

**Experiment Cabinet LC062H** W600×D600×H800

**Experiment Cabinet LC063H** W600×D600×H800

**Experiment Cabinet LC1162H** W1600×D600×H800

**Experiment Cabinet** LC082H W800×D600×H800

**Experiment Cabinet LC0122H** W1200×D600×H800