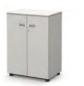

## **EXPERIMENT CABINET**

**Experiment Cabinet LC062H** W600×D600×H800

**Experiment Cabinet LC063H** W600×D600×H800

**Experiment Cabinet LC1162H** W1600×D600×H800

**Experiment Cabinet** LC082H W800×D600×H800

**Experiment Cabinet LC0122H** W1200×D600×H800