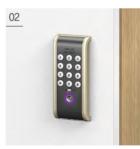

nd scratches

# SINK

Sink

**LS062H** W600×D600×H800



**LS062HD** W600×D900×H800



**LS092H** W900×D600×H800



**LS0122H** W1200×D600×H800



Sink

**LS162H** W1600×D600×H800



**BASIC COLOR** 



# **LABORATORY** series

Custom furniture system suitable for the lab. Stylish and concise with sink and separate practice system. The table top has a strong chemical resistance treatment to prevent discoloration and scratch damage and to suppress the growth of various bacteria.



# **EXPERIMENT TABLE**

# Experiment Table

LA112H W1200×D600×H780 LA114H W1400×D600×H780 LA118H W1800×D600×H780



## Experiment Table

LA112HD W1200×D600×H780 LA114HD W1400×D600×H780 LA118HD W1800×D900×H780



# Experiment Table

**LA118HDT** W1800×D900×H780



# **BASIC COLOR**



# **HOSPITAL** series









# **DETAIL**

# 01\_ Inserted handle

The folding, Inserted aluminum handle is designed with no protrusions, so it's safe to avoid getting caught in the handle. (ON / OFF detection key allows visual confirmation of door opening)

**02\_ Electronic Key**Hand and key are integrated, simple design

# **HOSPITAL CABINET**

Locker

**HLK6210P(L/R)** W660×D550×H2100



Locker **HLK621(L/R)** W660×D550×H2100



Locker

**HLK6210PEK(L/R)** W660×D550×H2100



Locker **HLK621EK(L/R)** W660×D550×H2100



Locker

**HLK601(L/R)** 600×D565×H1150



# **MEDICAL BED**

Medical Bed

**HBD019L** W1900×D700×H550



# **BASIC COLOR**