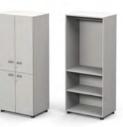

# **EXPERIMENT CABINET**

**Experiment Cabinet** LC083 W800×D550×H1160

**Experiment Cabinet** LC083G W800×D550×H1160

**Experiment Cabinet LC085** W800×D550×H1950

**Experiment Cabinet** (4 Doors) **CLC085** W800×D550×H1950

**Experiment Cabinet** (Half Glass Door) **LC185GH** W800×D550×H1950

**Experiment Cabinet LC186GH** W800×D550×H1950

**Experiment Cabinet LC086G** W800×D550×H1950

**Experiment Cabinet LC186** W800×D550×H1950