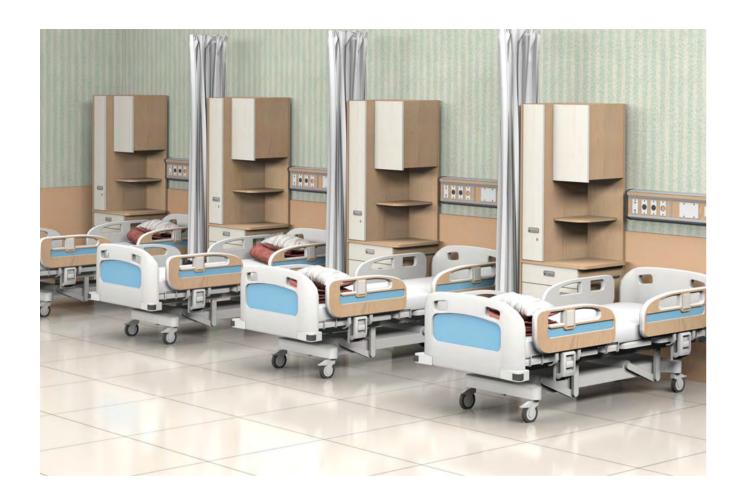

cals and scratches

# SINK

Sink

**LS062H** W600×D600×H800



**LS062HD** W600×D900×H800



**LS092H** W900×D600×H800



**LS0122H** W1200×D600×H800



Sink

**LS162H** W1600×D600×H800



**BASIC COLOR** 



# **LABORATORY** series

Custom furniture system suitable for the lab. Stylish and concise with sink and separate practice system. The table top has a strong chemical resistance treatment to prevent discoloration and scratch damage and to suppress the growth of various bacteria.



# **EXPERIMENT TABLE**

# Experiment Table

LA112H W1200×D600×H780 LA114H W1400×D600×H780 LA118H W1800×D600×H780



## Experiment Table

LA112HD W1200×D600×H780 LA114HD W1400×D600×H780 LA118HD W1800×D900×H780



# Experiment Table

**LA118HDT** W1800×D900×H780



# **BASIC COLOR**



# **HOSPITAL** series









# **DETAIL**

# 01\_ Inserted handle

The folding, Inserted aluminum handle is designed with no protrusions, so it's safe to avoid getting caught in the handle. (ON / OFF detection key allows visual confirmation of door opening)

**02\_ Electronic Key**Hand and key are integrated, simple design

# **HOSPITAL CABINET**

Locker

**HLK6210P(L/R)** W660×D550×H2100



Locker **HLK621(L/R)** W660×D550×H2100



Locker

**HLK6210PEK(L/R)** W660×D550×H2100



Locker **HLK621EK(L/R)** W660×D550×H2100



Locker

**HLK601(L/R)** 600×D565×H1150



# **MEDICAL BED**

Medical Bed

**HBD019L** W1900×D700×H550



# **BASIC COLOR**