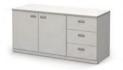

# **EXPERIMENT CABINET**

**Experiment Cabinet** LC083 W800×D550×H1160

**Experiment Cabinet** LC083G W800×D550×H1160

**Experiment Cabinet LC085** W800×D550×H1950

**Experiment Cabinet** (4 Doors) **CLC085** W800×D550×H1950

**Experiment Cabinet** (Half Glass Door) **LC185GH** W800×D550×H1950

**Experiment Cabinet LC186GH** W800×D550×H1950

**Experiment Cabinet LC086G** W800×D550×H1950

**Experiment Cabinet LC186** W800×D550×H1950

**Experiment Cabinet** (Stackable) LC081H W800×D550×H400

**Experiment Cabinet** (Stackable with Glass Door) LC081GH W800 D550 H400