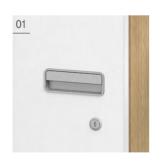

# 01\_ Inserted handle

The folding, Inserted aluminum handle is designed with no protrusions, so it's safe to avoid getting caught in the handle. (ON / OFF detection key allows visual confirmation of door opening)