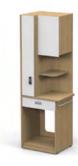

## **EXPERIMENT CABINET**

**Experiment Cabinet LC062H** W600×D600×H800

**Experiment Cabinet LC063H** W600×D600×H800

**Experiment Cabinet LC1162H** W1600×D600×H800

**Experiment Cabinet** LC082H W800×D600×H800

**Experiment Cabinet LC0122H** W1200×D600×H800