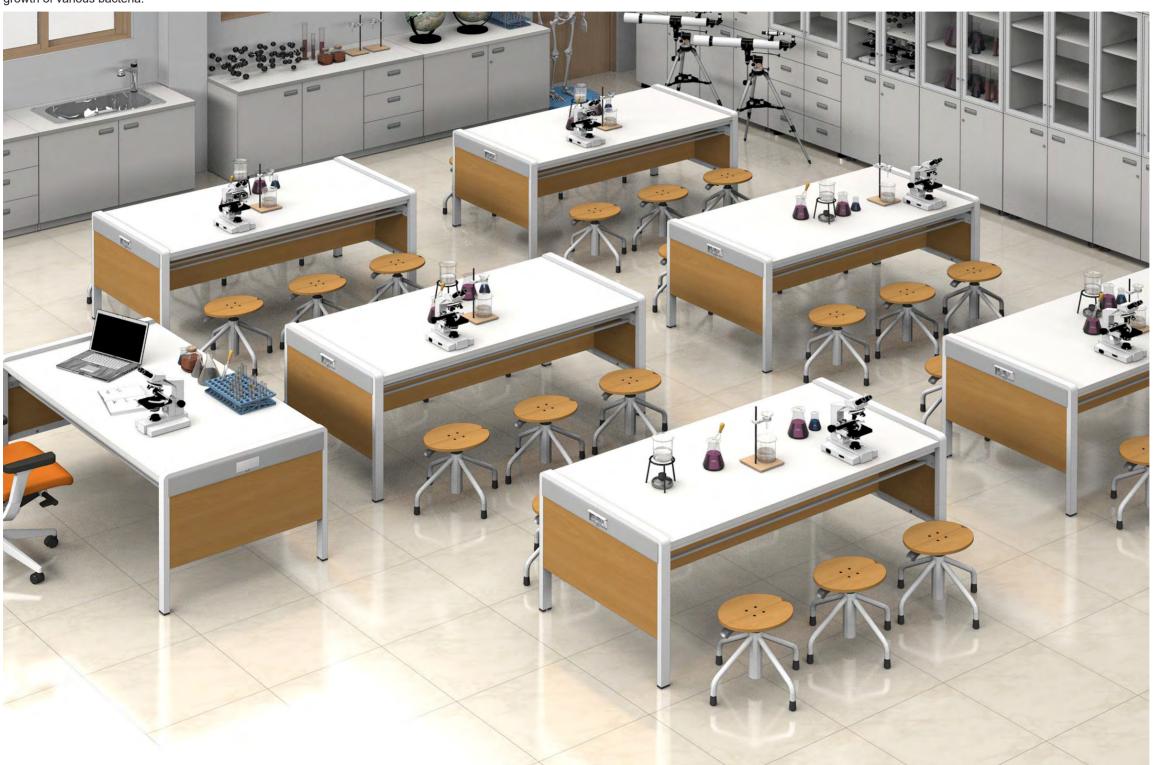

# **LABORATORY** series

Custom furniture system suitable for the lab. Stylish and concise with sink and separate practice system. The table top has a strong chemical resistance treatment to prevent discoloration and scratch damage and to suppress the growth of various bacteria.