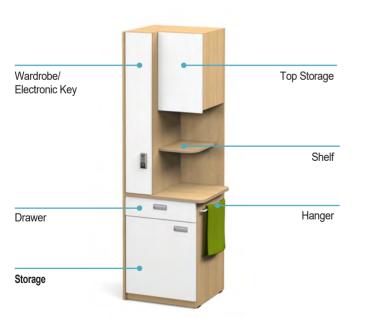

# **HOSPITAL CABINET**

Locker

**HLK6210P(L/R)** W660×D550×H2100

Locker **HLK621(L/R)** W660×D550×H2100

Locker

**HLK6210PEK(L/R)** W660×D550×H2100

Locker **HLK621EK(L/R)** W660×D550×H2100

Locker

**HLK601(L/R)** 600×D565×H1150