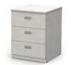

## **EXPERIMENT CABINET**

**Experiment Cabinet LC062H** W600×D600×H800

**Experiment Cabinet LC063H** W600×D600×H800

**Experiment Cabinet LC1162H** W1600×D600×H800

**Experiment Cabinet** LC082H W800×D600×H800

**Experiment Cabinet LC0122H** W1200×D600×H800