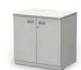

## **EXPERIMENT CABINET**

**Experiment Cabinet LC062H** W600×D600×H800

**Experiment Cabinet LC063H** W600×D600×H800

**Experiment Cabinet LC1162H** W1600×D600×H800

**Experiment Cabinet** LC082H W800×D600×H800

**Experiment Cabinet LC0122H** W1200×D600×H800