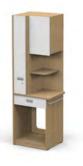

## **EXPERIMENT CABINET**

**Experiment Cabinet LC062H** W600×D600×H800

**Experiment Cabinet LC063H** W600×D600×H800

**Experiment Cabinet LC1162H** W1600×D600×H800

**Experiment Cabinet** LC082H W800×D600×H800

**Experiment Cabinet LC0122H** W1200×D600×H800