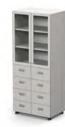

# **EXPERIMENT CABINET**

**Experiment Cabinet** LC083 W800×D550×H1160

**Experiment Cabinet** LC083G W800×D550×H1160

**Experiment Cabinet LC085** W800×D550×H1950

**Experiment Cabinet** (4 Doors) **CLC085** W800×D550×H1950

**Experiment Cabinet** (Half Glass Door) **LC185GH** W800×D550×H1950

**Experiment Cabinet LC186GH** W800×D550×H1950

**Experiment Cabinet LC086G** W800×D550×H1950

**Experiment Cabinet LC186** W800×D550×H1950