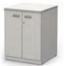

## **EXPERIMENT CABINET**

**Experiment Cabinet LC062H** W600×D600×H800

**Experiment Cabinet LC063H** W600×D600×H800

**Experiment Cabinet LC1162H** W1600×D600×H800

**Experiment Cabinet** LC082H W800×D600×H800

**Experiment Cabinet LC0122H** W1200×D600×H800