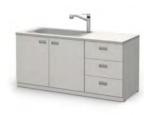

# SINK

Sink

**LS062H** W600×D600×H800

**LS062HD** W600×D900×H800

**LS092H** W900×D600×H800

**LS0122H** W1200×D600×H800

Sink

**LS162H** W1600×D600×H800