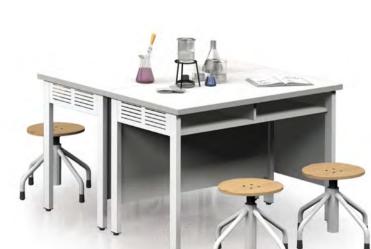

# **DETAIL**

01\_ Ramis Tops Ramis top plate resistant to heat, chemicals and scratches

02\_ Storage space
There is plenty of storage space under the bench for convenient storage of items.

03\_ Leveling feet
Even if the floor is uneven, it can be easily leveled.

# **LABORATORY** series

Custom furniture system suitable for the lab. Stylish and concise with sink and separate practice system. The table top has a strong chemical resistance treatment to prevent discoloration and scratch damage and to suppress the growth of various bacteria.