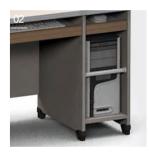

### **DETAIL**

**01\_ Sliding Keyboard / Mouse Tray**It can be removed only when using the keyboard / mouse tray hidden inside to create a neat and tidy computer room.

**02\_ PC storage box**You can safely store your PC in the box.