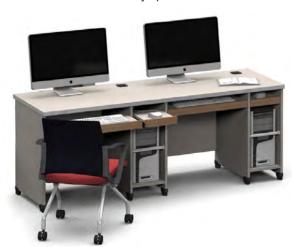

# Design for office

It is a series of computer desks that can be easily installed and managed for IT devices to effectively respond to multimedia classes. It provides the best environment to maximize the effectiveness of education with special features that enhance space efficiency as well as user convenience.

# **COMPUTER DESK** series

Educational furniture system for those who dream of the future with a better educational environment with both practicality and robustness. Various layouts are supported to make reasonable use of space, and it promises optimal function and satisfaction in any space.

### **COMPUTER DESK**

Computer Desk for 1 CD090 W900×D600×H720 CD180 W800×D600×H720

Computer Desk for 2 CD018 W1800×D600×H720 CD118 W1600×D600×H720

Computer Desk for 1 (Insert)
CD090M W900×D600×H720
CD180M W800×D600×H720

Computer Desk for 2 (Insert)
CD018M W1800×D600×H720
CD118M W1600×D600×H720

Computer Desk for Teacher TCD016 W1600×D600×H720 TCD018 W1800×D700×H720