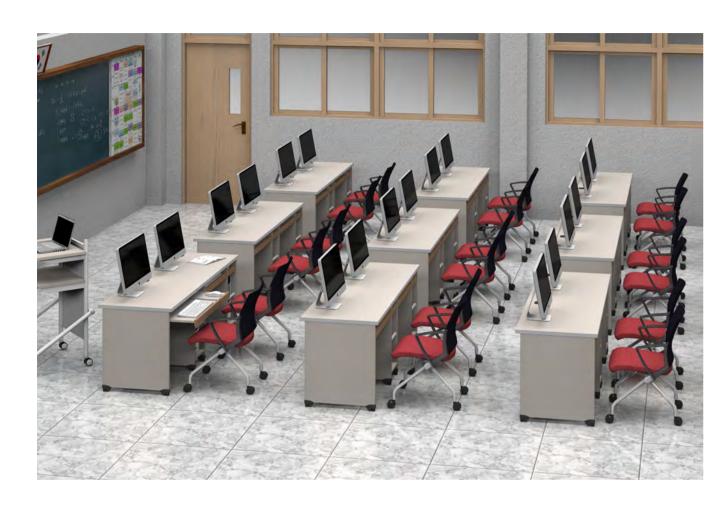

# **COMPUTER DESK** series

Educational furniture system for those who dream of the future with a better educational environment with both practicality and robustness. Various layouts are supported to make reasonable use of space, and it promises optimal function and satisfaction in any space.

### **COMPUTER DESK**

Computer Desk for 1 CD090 W900×D600×H720 CD180 W800×D600×H720

Computer Desk for 2 CD018 W1800×D600×H720 CD118 W1600×D600×H720

Computer Desk for 1 (Insert)
CD090M W900×D600×H720
CD180M W800×D600×H720

Computer Desk for 2 (Insert)
CD018M W1800×D600×H720
CD118M W1600×D600×H720

Computer Desk for Teacher TCD016 W1600×D600×H720 TCD018 W1800×D700×H720