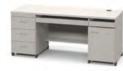

Computer Desk for 2 (Insert)
CD018M W1800×D600×H720
CD118M W1600×D600×H720

Computer Desk for Teacher TCD016 W1600×D600×H720 TCD018 W1800×D700×H720