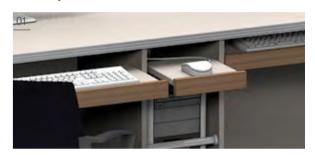

### **DETAIL**

**01\_ Sliding Keyboard / Mouse Tray**It can be removed only when using the keyboard / mouse tray hidden inside to create a neat and tidy computer room.

**02\_ PC storage box**You can safely store your PC in the box.