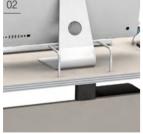

### **DETAIL**

**01\_ Sliding Keyboard / Mouse Tray**It can be removed only when using the keyboard / mouse tray hidden inside to create a neat and tidy computer room.

**02\_ PC storage box**You can safely store your PC in the box.

## 02\_ PC monitor fall prevention wire

Monitor Wire This system prevents the fall of PC monitor and the risk of loss.