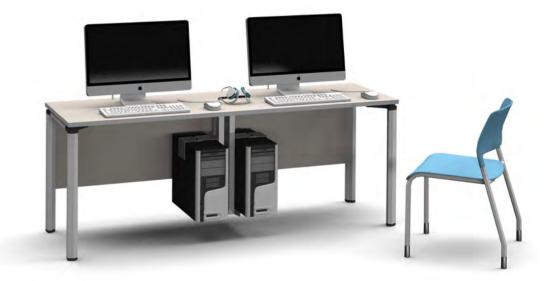

# **COMPUTER DESK** series

Educational furniture system for those who dream of the future with a better educational environment with both practicality and robustness. Various layouts are supported to make reasonable use of space, and it promises optimal function and satisfaction in any space.

### **COMPUTER DESK**

Computer Desk for 1 CD090 W900×D600×H720 CD180 W800×D600×H720

Computer Desk for 2 CD018 W1800×D600×H720 CD118 W1600×D600×H720

Computer Desk for 1 (Insert)
CD090M W900×D600×H720
CD180M W800×D600×H720

Computer Desk for 2 (Insert)
CD018M W1800×D600×H720
CD118M W1600×D600×H720

Computer Desk for Teacher TCD016 W1600×D600×H720 TCD018 W1800×D700×H720