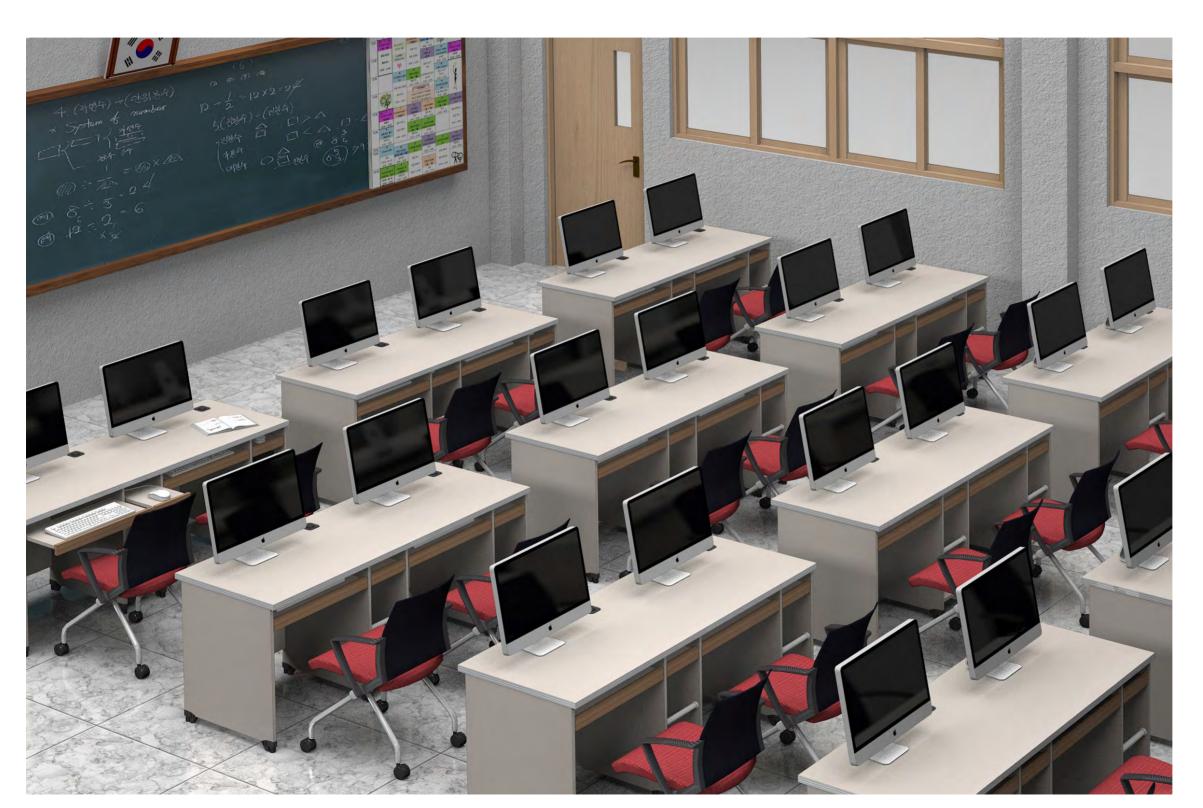

# Design for office

It is a series of computer desks that can be easily installed and managed for IT devices to effectively respond to multimedia classes. It provides the best environment to maximize the effectiveness of education with special features that enhance space efficiency as well as user convenience.

# **COMPUTER DESK** series

Educational furniture system for those who dream of the future with a better educational environment with both practicality and robustness. Various layouts are supported to make reasonable use of space, and it promises optimal function and satisfaction in any space.