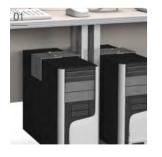

### **DETAIL**

**01\_ Sliding Keyboard / Mouse Tray**It can be removed only when using the keyboard / mouse tray hidden inside to create a neat and tidy computer room.

**02\_ PC storage box**You can safely store your PC in the box.