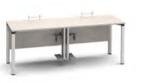

## 01\_ PC body holder

The PC holder mounted on the bottom of the computer desk provides convenience because the height and width can be adjusted to fit the size of the PC.