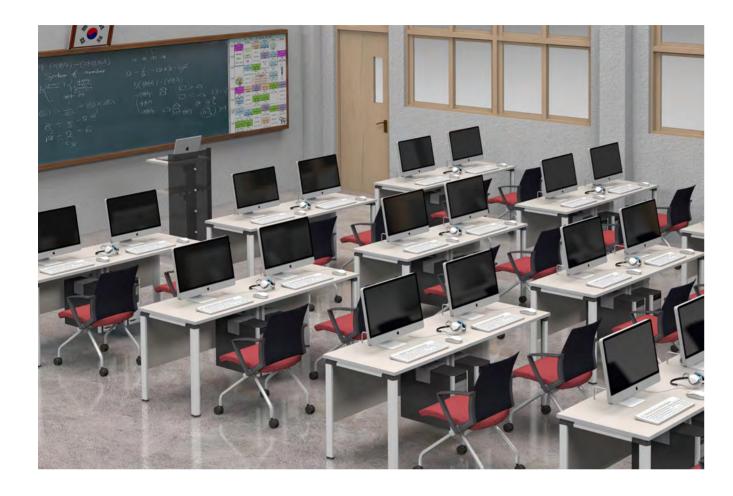

# Design for office

It is a series of computer desks that can be easily installed and managed for IT devices to effectively respond to multimedia classes. It provides the best environment to maximize the effectiveness of education with special features that enhance space efficiency as well as user convenience.

# **COMPUTER DESK** series

Educational furniture system for those who dream of the future with a better educational environment with both practicality and robustness. Various layouts are supported to make reasonable use of space, and it promises optimal function and satisfaction in any space.