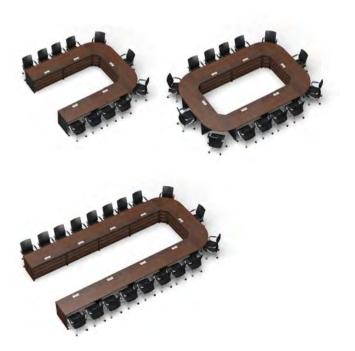

t with Half Glass Door

MACB065 W600×D420×H1900

MALK1654 W600×D420×H1900

Cabinet

Wardrobe

MABS085GH W800×D420×H1900





## **CONFERENCE TABLE**

Conference Table MACT024 W2400×D1200×H750



#### SOFA TABLE

Sofa Table MAGT015 W1500×D700×H450 MAGT021 W2100×D700×H750



#### BASIC COLOR



**BASIC COLOR** 



Conference Table MACT032 W3200×D1200×H750

End Table MAGT010 W450×D670×H450





Optimized for executives and important meetings, Effort is designed to create a space for the best meetings. Effort wishing success as much as we did



BASIC COLOR



## CONFERENCE TABLE

## Conference Table

MACCT080 W800×D700×H750 MACCT012 W1200×D700×H750 MACCT014 W1400×D700×H750 MACCT016 W1600×D700×H750

Conference Table (Corner) **MACT900** W900×D900×H750

End Panel MACTO1E W760×D23×H760

LATOUT