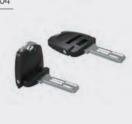

#### 04\_ FLEXY KEY

The flexible key handle is bent to protect the user and the product.

## 05\_ KEY CORE Removable

Separation of the key cores allows only cores to be replaced, resulting in cost savings and convenience.