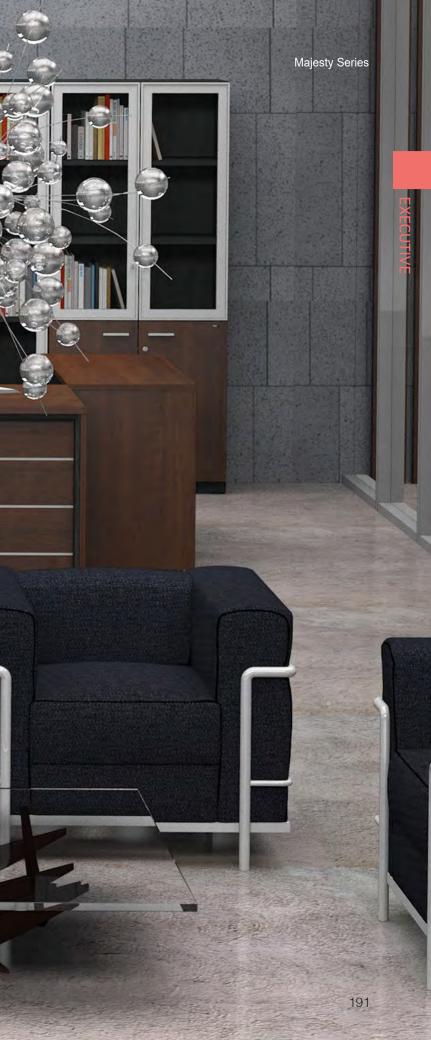

## EXECUTIVE FURNITURE MAJESTY series

Majesty's design is elegant, and its design is refined by its two-tone color matching.

11-1- F.S.

2

N. N

# EXECUTIVE FURNITURE **MAJESTY** series