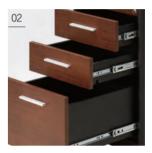

## 02\_ DAMPING rail

It mitigates the impact when the drawer closes, reducing noise and preventing damage to the product.

**03\_ONE KEY SYSTEM & ON / OFF recognition** It is convenient to lock and open all the products in the boardroom with just one key, and you can recognize the lock and the opening of the door with the ON and OFF recognition.