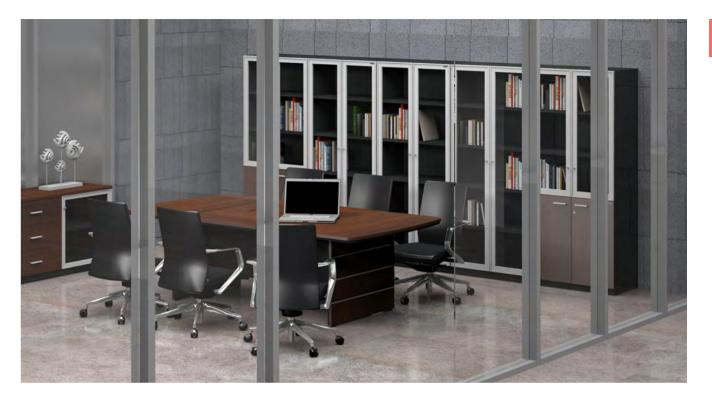

## **CONFERENCE TABLE**

Conference Table MACT024 W2400×D1200×H750

#### BASIC COLOR

**BASIC COLOR** 

Conference Table MACT032 W3200×D1200×H750

End Table MAGT010 W450×D670×H450

Optimized for executives and important meetings, Effort is designed to create a space for the best meetings. Effort wishing success as much as we did