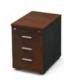

#### DRAWER

CABINET

Cabinet with Door

MACB085 W800×D420×H1900

Cabinet with Glass Door

MABS085G W800×D420×H1900

Mobile Pedestal MADP041 W410×D600×H600