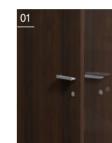

## DETAIL

01\_ SOFT CLOSING DOOR The door closes slowly and smoothly and quietly.