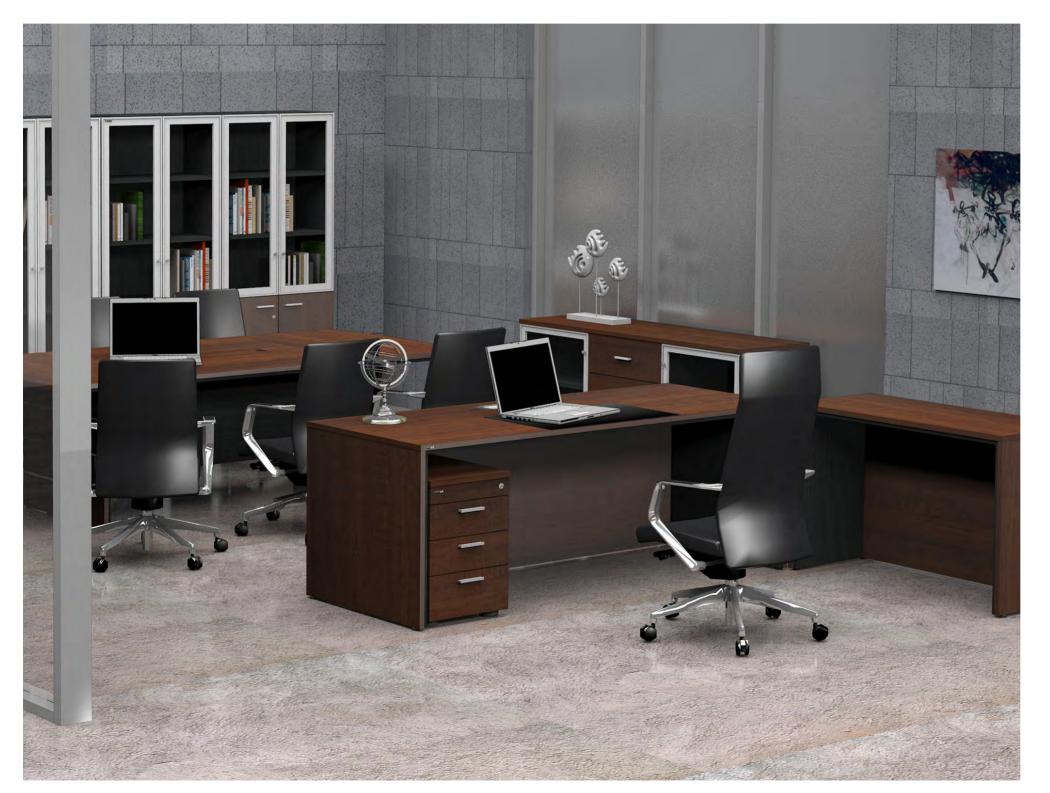

# Design for office

04

#### DESK

Desk 
 MAD018
 W1800×D800×H750

 MAD020
 W2000×D800×H750

#### DRAWER

CABINET

Cabinet with Door

MACB085 W800×D420×H1900

Cabinet with Glass Door

MABS085G W800×D420×H1900

Mobile Pedestal MADP041 W410×D600×H600

## Side Desk MASD012 W1200×D500×H750

#### CREDENZA

Credenza CA118 W1800×D500×H750

Cabinet with Half Glass Door

MACB065 W600×D420×H1900

MALK1654 W600×D420×H1900

Cabinet

Wardrobe

MABS085GH W800×D420×H1900