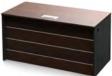

#### DRAWER

CABINET

Cabinet with Door

MACB085 W800×D420×H1900

Cabinet with Glass Door

MABS085G W800×D420×H1900

Mobile Pedestal MADP041 W410×D600×H600