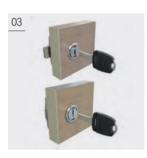

## DETAIL

01\_ SOFT CLOSING DOOR The door closes slowly and smoothly and quietly.

## 02\_ DAMPING rail

It mitigates the impact when the drawer closes, reducing noise and preventing damage to the product.

**03\_ONE KEY SYSTEM & ON / OFF recognition** It is convenient to lock and open all the products in the boardroom with just one key, and you can recognize the lock and the opening of the door with the ON and OFF recognition.