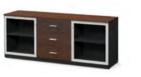

#### CREDENZA

Credenza CA118 W1800×D500×H750

Cabinet with Half Glass Door

MACB065 W600×D420×H1900

MALK1654 W600×D420×H1900

Cabinet

Wardrobe

MABS085GH W800×D420×H1900