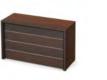

#### CREDENZA

Credenza CA118 W1800×D500×H750

Cabinet with Half Glass Door

MACB065 W600×D420×H1900

MALK1654 W600×D420×H1900

Cabinet

Wardrobe

MABS085GH W800×D420×H1900