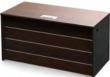

#### DRAWER

CABINET

Cabinet with Door

MACB085 W800×D420×H1900

Cabinet with Glass Door

MABS085G W800×D420×H1900

Mobile Pedestal MADP041 W410×D600×H600