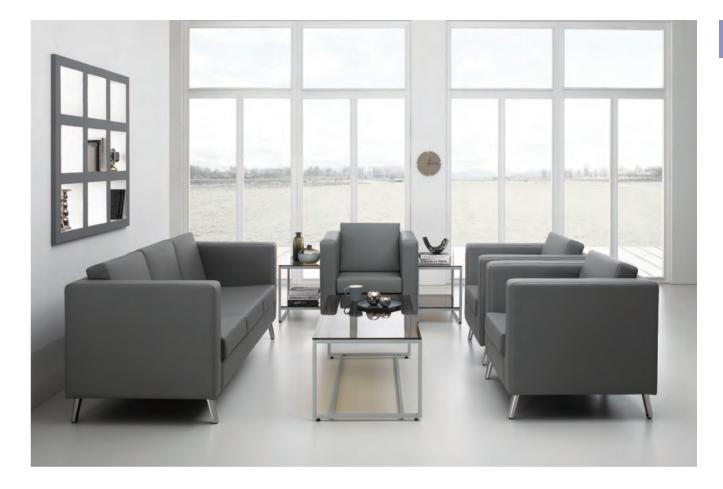

### **EXECUTIVE SOFA**

Single Sofa UBF-S61 W650·D780·H800

### Sofa for 3 UBF-S62 W1900·D780·H800