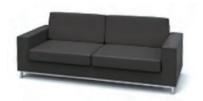

### **EXECUTIVE SOFA**

Single Sofa **UBF-S34** W1000×D860×H650

Sofa for 3 **UBF-S35** W2000×D860×H650

**BASIC COLOR** 

Sofa for 3 URO-S110 W1980.D780.H840