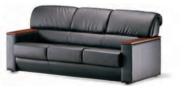

### **EXECUTIVE SOFA**

Single Sofa **UBF-S34** W1000×D860×H650

Sofa for 3 **UBF-S35** W2000×D860×H650

**BASIC COLOR** 

Sofa for 3 URO-S110 W1980.D780.H840