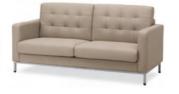

### **EXECUTIVE SOFA**

Single Sofa **UBF-S34** W1000×D860×H650

Sofa for 3 **UBF-S35** W2000×D860×H650

**BASIC COLOR** 

Sofa for 3 URO-S110 W1980.D780.H840