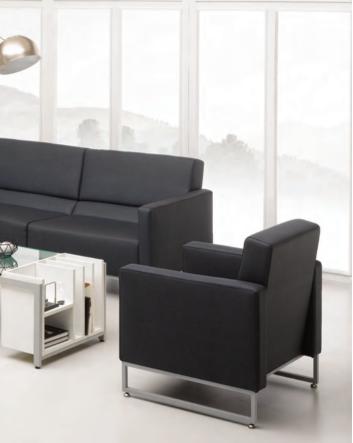

### **EXECUTIVE SOFA**

Single Sofa UBF-S107 W890·D840·H830

Sofa for 3 UR0-S108 W1830·D840·H830