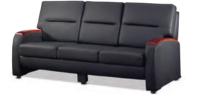

### **EXECUTIVE SOFA**

Single Sofa **UBF-S34** W1000×D860×H650

Sofa for 3 **UBF-S35** W2000×D860×H650

**BASIC COLOR** 

Sofa for 3 URO-S110 W1980.D780.H840