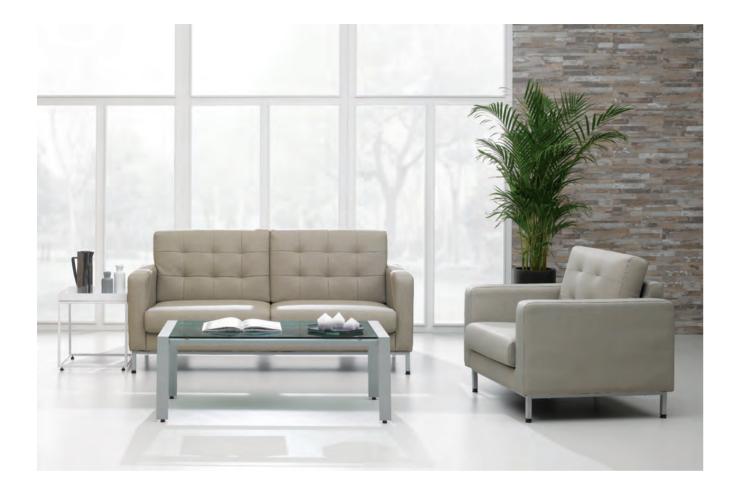

### **EXECUTIVE SOFA**

Single Sofa **UBF-S34** W1000×D860×H650

Sofa for 3 **UBF-S35** W2000×D860×H650

**BASIC COLOR** 

Sofa for 3 URO-S110 W1980.D780.H840