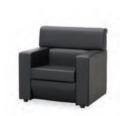

### **EXECUTIVE SOFA**

Single Sofa **UBF-S34** W1000×D860×H650

Sofa for 3 **UBF-S35** W2000×D860×H650

**BASIC COLOR** 

Sofa for 3 URO-S110 W1980.D780.H840