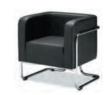

### **EXECUTIVE SOFA**

Single Sofa **UBF-S34** W1000×D860×H650

Sofa for 3 **UBF-S35** W2000×D860×H650

**BASIC COLOR** 

Sofa for 3 URO-S110 W1980.D780.H840