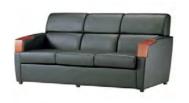

### EXECUTIVE SOFA

Single Sofa UBF-S12 W840×D900×H840

Sofa for 3 UBF-S13 W1880×D900×H840