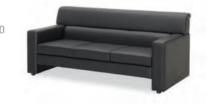

### **EXECUTIVE SOFA**

Single Sofa **UBF-S34** W1000×D860×H650

Sofa for 3 **UBF-S35** W2000×D860×H650

**BASIC COLOR** 

Sofa for 3 URO-S110 W1980.D780.H840