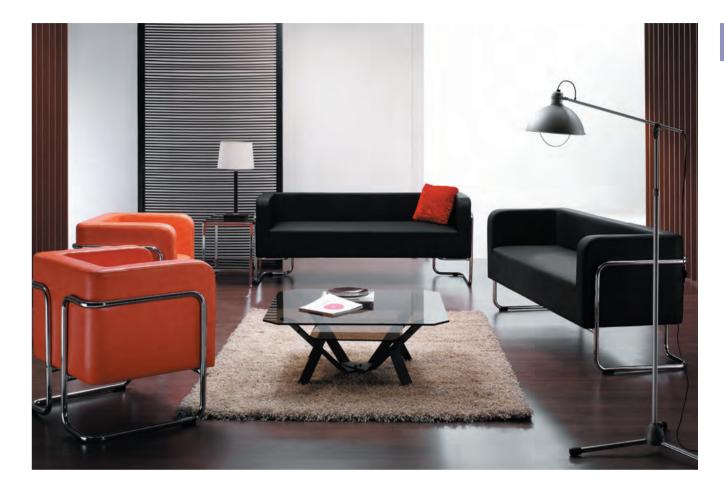

### **EXECUTIVE SOFA**

Single Sofa **UBF-S34** W1000×D860×H650

Sofa for 3 **UBF-S35** W2000×D860×H650

**BASIC COLOR** 

Sofa for 3 URO-S110 W1980.D780.H840