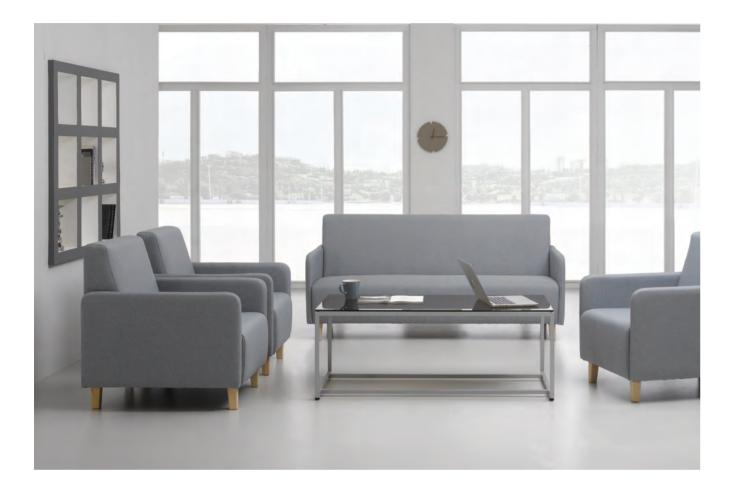

### **EXECUTIVE SOFA**

Single Sofa UR0-S127 W730·D610·H715

Sofa for 3 UR0-S129 W1750·D610·H715

**BASIC COLOR** 

### **BASIC COLOR**

210

Sofa for 2 UR0-S128 W1250·D610·H715