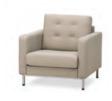

### **EXECUTIVE SOFA**

Single Sofa **UBF-S34** W1000×D860×H650

Sofa for 3 **UBF-S35** W2000×D860×H650

**BASIC COLOR** 

Sofa for 3 URO-S110 W1980.D780.H840