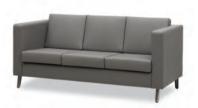

### **EXECUTIVE SOFA**

Single Sofa **UBF-S34** W1000×D860×H650

Sofa for 3 **UBF-S35** W2000×D860×H650

**BASIC COLOR** 

Sofa for 3 URO-S110 W1980.D780.H840