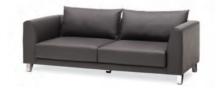

### **EXECUTIVE SOFA**

Single Sofa **UBF-S34** W1000×D860×H650

Sofa for 3 **UBF-S35** W2000×D860×H650

**BASIC COLOR** 

Sofa for 3 URO-S110 W1980.D780.H840