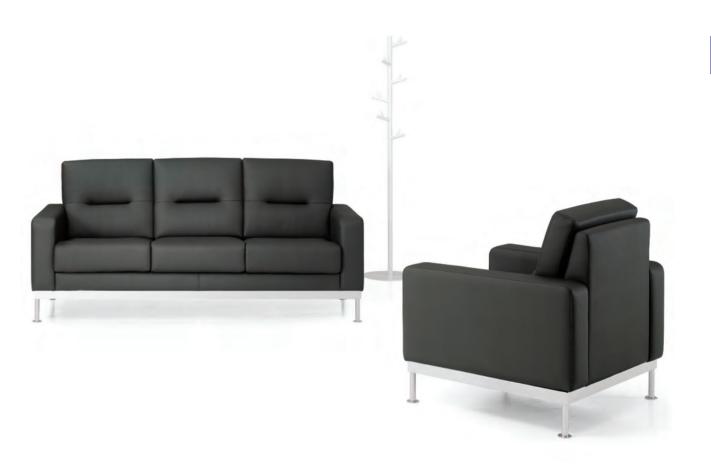

### **EXECUTIVE SOFA**

Single Sofa UBF-S61 W650·D780·H800

### Sofa for 3 UBF-S62 W1900·D780·H800