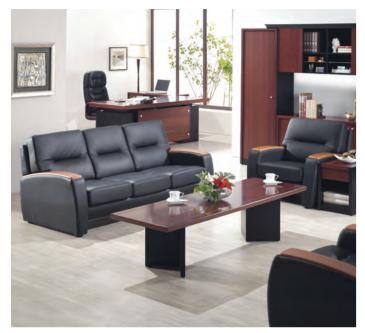

### EXECUTIVE SOFA

Single Sofa UBF-S12 W840×D900×H840

Sofa for 3 UBF-S13 W1880×D900×H840