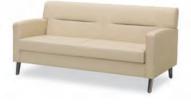

### **EXECUTIVE SOFA**

Single Sofa **UBF-S34** W1000×D860×H650

Sofa for 3 **UBF-S35** W2000×D860×H650

**BASIC COLOR** 

Sofa for 3 URO-S110 W1980.D780.H840