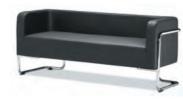

### **EXECUTIVE SOFA**

Single Sofa **UBF-S34** W1000×D860×H650

Sofa for 3 **UBF-S35** W2000×D860×H650

**BASIC COLOR** 

Sofa for 3 URO-S110 W1980.D780.H840