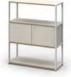

#### **BOOKSHELF**

3S Open

**BS083W** W800×D300×H1060

**BS183HW** W800×D300×H1060 **BS183HB** W800×D300×H1060

3S, 1S Top with Doors

BS183HW

BS083B BS083W

3S, 2S Top with Doors **BS283HW** W800×D300×H1060 **BS283HB** W800×D300×H1060

**BS183MW** W800×D300×H1060 **BS183MB** W800×D300×H1060

BS183MB

3S, 2S Bottom with Doors **BS283LW** W800×D300×H1060 **BS283LB** W800×D300×H1060

BS283LW

BS283HW

BS283LB

BS283HB

5S, 2S Bottom with Doors **BS385HW** W800×D300×H1740 **BS385HB** W800×D300×H1740