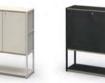

#### **BOOKSHELF**

3S Open

**BS083W** W800×D300×H1060

**BS183HW** W800×D300×H1060 **BS183HB** W800×D300×H1060

3S, 1S Top with Doors

BS183HW

BS083B BS083W

3S, 2S Top with Doors **BS283HW** W800×D300×H1060 **BS283HB** W800×D300×H1060

**BS183MW** W800×D300×H1060 **BS183MB** W800×D300×H1060

BS183MB

3S, 2S Bottom with Doors **BS283LW** W800×D300×H1060 **BS283LB** W800×D300×H1060

BS283LW

BS283HW

BS283LB

BS283HB

5S, 2S Bottom with Doors **BS385HW** W800×D300×H1740 **BS385HB** W800×D300×H1740

BS385HW

**BS185MW** W800×D300×H1740 **BS185MB** W800×D300×H1740

5S, 1S Mid with Doors

25

BS185MW

**BS083B** W800×D300×H1060

3S. 1S Mid with Doors

BS183MW

BS183HB

5S Open **BS085W** W800×D300×H1740

5S, 2S Mid with Doors

**BS285MW** W800×D300×H1740

**BS285MB** W800×D300×H1740

BS085B

BS085W

BS285MB