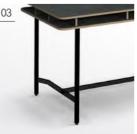

### **DETAIL**

#### 03\_Simple legs

22

The simplicity and footrest functionality of the lower steel legs is a solid undercarriage to help with reinforcement.