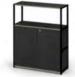

#### **BOOKSHELF**

3S Open

**BS083W** W800×D300×H1060

**BS183HW** W800×D300×H1060 **BS183HB** W800×D300×H1060

3S, 1S Top with Doors

BS183HW

BS083B BS083W

3S, 2S Top with Doors **BS283HW** W800×D300×H1060 **BS283HB** W800×D300×H1060

**BS183MW** W800×D300×H1060 **BS183MB** W800×D300×H1060

BS183MB

3S, 2S Bottom with Doors **BS283LW** W800×D300×H1060 **BS283LB** W800×D300×H1060

BS283LW

BS283HW

BS283LB

BS283HB

5S, 2S Bottom with Doors **BS385HW** W800×D300×H1740 **BS385HB** W800×D300×H1740

BS385HW

**BS185MW** W800×D300×H1740 **BS185MB** W800×D300×H1740

5S, 1S Mid with Doors

25

BS185MW

**BS083B** W800×D300×H1060

3S. 1S Mid with Doors

BS183MW

BS183HB

5S Open **BS085W** W800×D300×H1740

5S, 2S Mid with Doors

**BS285MW** W800×D300×H1740

**BS285MB** W800×D300×H1740

BS085B

BS085W

BS285MB