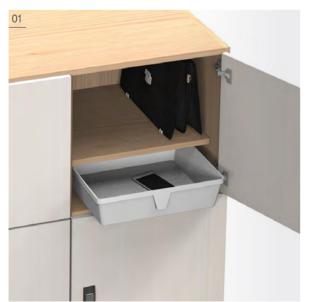

#### 01\_ Efficient internal storage

Spacious interior space easily accommodated, such as a laptop or a variety of documents, and can be stored for various office supplies, personal items.

#### 02\_ Plastic storage box

Apply a plastic storage box inside to facilitate convenient storage and transport personal items.