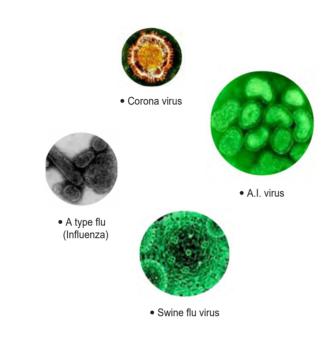

#### Plasma Sterilizer

Sterilizes more than 99% of fungi and various viruses that can be fatal to humans

#### **Test Report**

| Inspection Institution                           | Item                                                                                                                                          | Result                                                                                                                     |
|--------------------------------------------------|-----------------------------------------------------------------------------------------------------------------------------------------------|----------------------------------------------------------------------------------------------------------------------------|
| Retroscreen (British Clinical Trial Institution) | Avian Flu (H5N1) Virus                                                                                                                        | 99.90% Removed                                                                                                             |
| BAF (British Allergy Association)                | Mite carcass, dog and cat fur (Allegen)                                                                                                       | Effect Verification / BAF Seal                                                                                             |
| RTI (American Allergy Research Institute)        | Mite carcass, dog and cat fur (Allegen)                                                                                                       | Effect Verification                                                                                                        |
|                                                  | Influenza Virus Type A Flu Blue mold Yeast mold Cladosporium / mold Staphylococcus aureus Cocci / bacteria MRSA antibiotic resistant pathogen | 99.70% Removed<br>98.40% Removed<br>96.40% Removed<br>98.90% Removed<br>99.96% Removed<br>99.86% Removed<br>99.99% Removed |
| Kitasato Medical Center (Japan)                  | Coronavirus (SARS virus)                                                                                                                      | 99.60% Removed                                                                                                             |
| Yonsei University                                | Influenza Virus Type A Flu                                                                                                                    | 99.60% Removed                                                                                                             |
| Chungnam National University                     | Swine flu (N1N1) virus                                                                                                                        | 99.90% Removed                                                                                                             |
| Korea Consumer Science Research Center           | Staphylococcus Aureus / E. Coli                                                                                                               | 99.99% Removed                                                                                                             |
| Shanghai Medical Research Center                 | Indoor bacteria                                                                                                                               | 90.00% Removed                                                                                                             |
| Seoul Toxic Research Institute                   | Animal Toxicity Test                                                                                                                          | Non-toxic                                                                                                                  |
|                                                  | Active hydrogen atom identification OH-radical (hydroxyl group)                                                                               | Active hydrogen generated Free radical neutralization                                                                      |