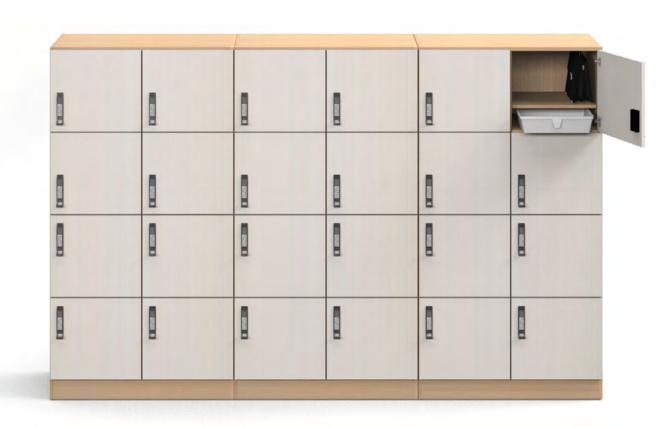

#### LOCKER

Locker for 3 (Electronic Key) **CWLK043EK** W400×D570×H1994

Locker for 3 (Dial Key) **CWLK043DK** W400×D570×H1994

Locker for 4 (Electronic Key) **CWLK044EK** W400×D570×H1994

Locker for 4 (Dial Key) **CWLK044DK** W400×D570×H1994

Locker for 6 (Electronic Key) **CWLK086EK** W800×D570×H1994

Locker for 6 (Dial Key) **CWLK086DK** W800×D570×H1994

Locker for 8 (Electronic Key) **CWLK088EK** W800×D570×H1994

Locker for 8 (Dial Key) **CWLK088DK** W800×D570×H1994

Plasma Wardrobe

**CWLK085PZ** W800×D570×H1994

**CWLK105PZ** W1000×D570×H1994