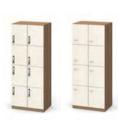

#### LOCKER

Locker for 3 (Electronic Key) **CWLK043EK** W400×D570×H1994

Locker for 3 (Dial Key) **CWLK043DK** W400×D570×H1994

Locker for 4 (Electronic Key) **CWLK044EK** W400×D570×H1994

Locker for 4 (Dial Key) **CWLK044DK** W400×D570×H1994

Locker for 6 (Electronic Key) **CWLK086EK** W800×D570×H1994

Locker for 6 (Dial Key) **CWLK086DK** W800×D570×H1994

Locker for 8 (Electronic Key) **CWLK088EK** W800×D570×H1994

Locker for 8 (Dial Key) **CWLK088DK** W800×D570×H1994