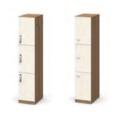

#### LOCKER

Locker for 3 (Electronic Key) **CWLK043EK** W400×D570×H1994

Locker for 3 (Dial Key) **CWLK043DK** W400×D570×H1994

Locker for 4 (Electronic Key) **CWLK044EK** W400×D570×H1994

Locker for 4 (Dial Key) **CWLK044DK** W400×D570×H1994