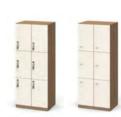

Locker for 6 (Electronic Key) **CWLK086EK** W800×D570×H1994

Locker for 6 (Dial Key) **CWLK086DK** W800×D570×H1994

Locker for 8 (Electronic Key) **CWLK088EK** W800×D570×H1994

Locker for 8 (Dial Key) **CWLK088DK** W800×D570×H1994