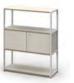

#### **BOOKSHELF**

3S Open

**BS083W** W800×D300×H1060

**BS183HW** W800×D300×H1060 **BS183HB** W800×D300×H1060

3S, 1S Top with Doors

BS183HW

BS083B BS083W

3S, 2S Top with Doors **BS283HW** W800×D300×H1060 **BS283HB** W800×D300×H1060

**BS183MW** W800×D300×H1060 **BS183MB** W800×D300×H1060

BS183MB

3S, 2S Bottom with Doors **BS283LW** W800×D300×H1060 **BS283LB** W800×D300×H1060

BS283LW

BS283HW

BS283LB

BS283HB

5S, 2S Bottom with Doors **BS385HW** W800×D300×H1740 **BS385HB** W800×D300×H1740

BS385HW

**BS185MW** W800×D300×H1740 **BS185MB** W800×D300×H1740

5S, 1S Mid with Doors

25

BS185MW

**BS083B** W800×D300×H1060

3S. 1S Mid with Doors

BS183MW

BS183HB

5S Open **BS085W** W800×D300×H1740

5S, 2S Mid with Doors

**BS285MW** W800×D300×H1740

**BS285MB** W800×D300×H1740

BS085B

BS085W

BS285MB