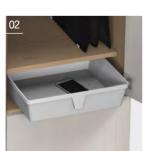

#### 02\_ Plastic storage box

Apply a plastic storage box inside to facilitate convenient storage and transport personal items.