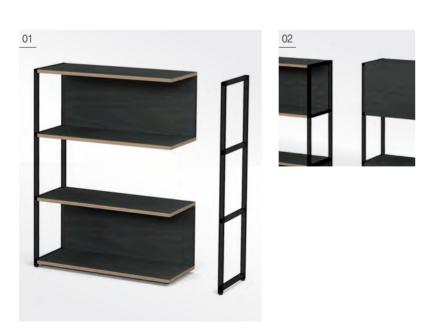

#### **BOOKSHELF**

3S Open

**BS083W** W800×D300×H1060

**BS183HW** W800×D300×H1060 **BS183HB** W800×D300×H1060

3S, 1S Top with Doors

BS183HW

BS083B BS083W

3S, 2S Top with Doors **BS283HW** W800×D300×H1060 **BS283HB** W800×D300×H1060

**BS183MW** W800×D300×H1060 **BS183MB** W800×D300×H1060

BS183MB

3S, 2S Bottom with Doors **BS283LW** W800×D300×H1060 **BS283LB** W800×D300×H1060

BS283LW

BS283HW

BS283LB

BS283HB

5S, 2S Bottom with Doors **BS385HW** W800×D300×H1740 **BS385HB** W800×D300×H1740

BS385HW

**BS185MW** W800×D300×H1740 **BS185MB** W800×D300×H1740

5S, 1S Mid with Doors

25

BS185MW

**BS083B** W800×D300×H1060

3S. 1S Mid with Doors

BS183MW

BS183HB

5S Open **BS085W** W800×D300×H1740

5S, 2S Mid with Doors

**BS285MW** W800×D300×H1740

**BS285MB** W800×D300×H1740

BS085B

BS085W

BS285MB