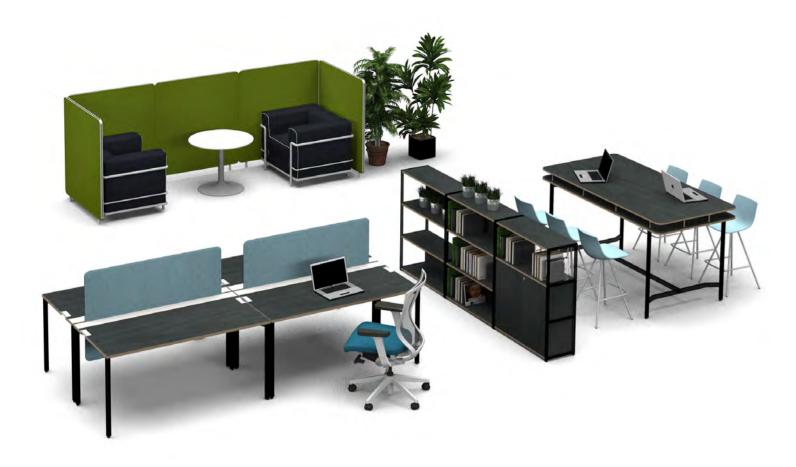

N Wood 'Venture' is creating a unit bar that can realize personal storage, common space, and various types of work.

OFFICE

## **VENTURE** series