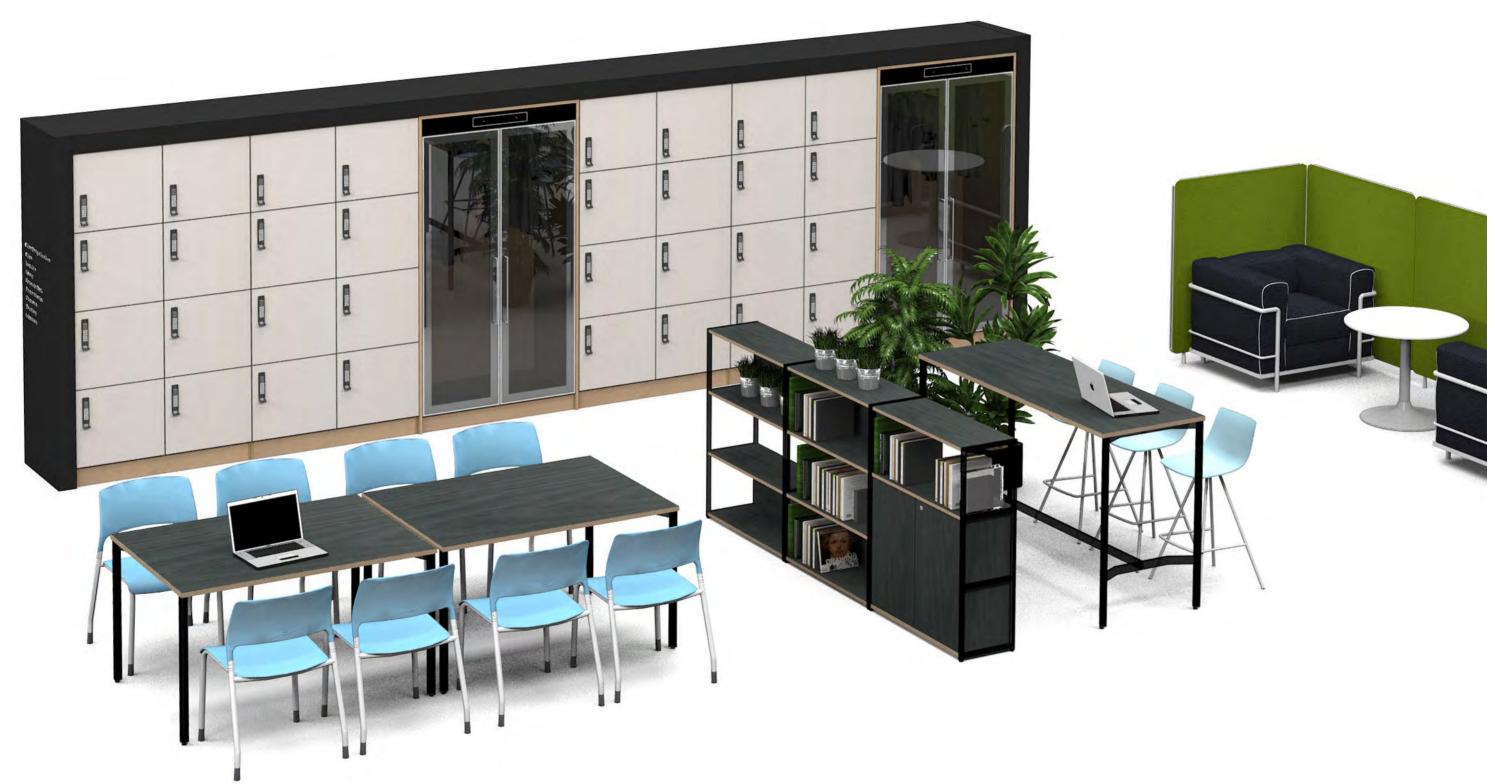

N Wood 'Venture' is creating a unit bar that can realize personal storage, common space, and various types of work.

OFFICE

#### 01\_ Efficient internal storage

Spacious interior space easily accommodated, such as a laptop or a variety of documents, and can be stored for various office supplies, personal items.

#### 02\_ Plastic storage box

Apply a plastic storage box inside to facilitate convenient storage and transport personal items.

#### 03\_ Business card holder and electronic key

The business card holder allows you to choose your personal nameplate function and a variety of locks for the electronic and dial keys.

\*Business card holder is optional