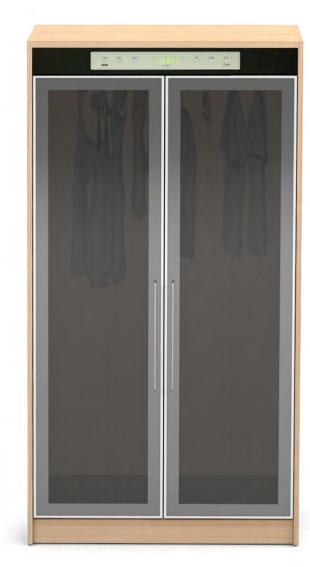

#### Plasma / Phytoncide

Equipped with storage furniture, such as a closet Eco-friendly product for sterilization and deodorization as well as simple dry, Atopic dermatitis and allergy prevention Builtin Super Plasma Ion Generator

Custom built-in home appliance deodorization and mold suppression for all storage furniture

Plasma Wardrobe

**CWLK085PZ** W800×D570×H1994

**CWLK105PZ** W1000×D570×H1994