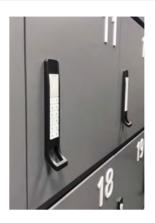

#### 03\_ Business card holder and electronic key

The business card holder allows you to choose your personal nameplate function and a variety of locks for the electronic and dial keys.

\*Business card holder is optional