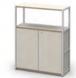

#### **BOOKSHELF**

3S Open

**BS083W** W800×D300×H1060

**BS183HW** W800×D300×H1060 **BS183HB** W800×D300×H1060

3S, 1S Top with Doors

BS183HW

BS083B BS083W

3S, 2S Top with Doors **BS283HW** W800×D300×H1060 **BS283HB** W800×D300×H1060

**BS183MW** W800×D300×H1060 **BS183MB** W800×D300×H1060

BS183MB

3S, 2S Bottom with Doors **BS283LW** W800×D300×H1060 **BS283LB** W800×D300×H1060

BS283LW

BS283HW

BS283LB

BS283HB

5S, 2S Bottom with Doors **BS385HW** W800×D300×H1740 **BS385HB** W800×D300×H1740

BS385HW

**BS185MW** W800×D300×H1740 **BS185MB** W800×D300×H1740

5S, 1S Mid with Doors

25

BS185MW

**BS083B** W800×D300×H1060

3S. 1S Mid with Doors

BS183MW

BS183HB

5S Open **BS085W** W800×D300×H1740

5S, 2S Mid with Doors

**BS285MW** W800×D300×H1740

**BS285MB** W800×D300×H1740

BS085B

BS085W

BS285MB