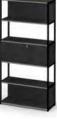

#### **BOOKSHELF**

3S Open

**BS083W** W800×D300×H1060

**BS183HW** W800×D300×H1060 **BS183HB** W800×D300×H1060

3S, 1S Top with Doors

BS183HW

BS083B BS083W

3S, 2S Top with Doors **BS283HW** W800×D300×H1060 **BS283HB** W800×D300×H1060

**BS183MW** W800×D300×H1060 **BS183MB** W800×D300×H1060

BS183MB

3S, 2S Bottom with Doors **BS283LW** W800×D300×H1060 **BS283LB** W800×D300×H1060

BS283LW

BS283HW

BS283LB

BS283HB

5S, 2S Bottom with Doors **BS385HW** W800×D300×H1740 **BS385HB** W800×D300×H1740

BS385HW

**BS185MW** W800×D300×H1740 **BS185MB** W800×D300×H1740

5S, 1S Mid with Doors

25

BS185MW

**BS083B** W800×D300×H1060

3S. 1S Mid with Doors

BS183MW

BS183HB

5S Open **BS085W** W800×D300×H1740

5S, 2S Mid with Doors

**BS285MW** W800×D300×H1740

**BS285MB** W800×D300×H1740

BS085B

BS085W

BS285MB