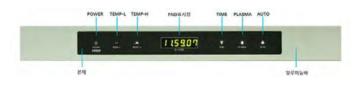

#### **Function**

• Power : On/Off

• TEMP-L : MID TEMP AIR FLOW (40°C~45°C)

• TEMP-H: HIGH TEMP AIR FLOW (50°C~55°C)

• TIMER: OPERATING TIME (3/7/12/24 HOURS)

PLASMA: S-Plasma Sterilization(0.4W / 1.5m²)

AUTO: TEMP-H + TIME(24h) + PLASMA(Sterilization)