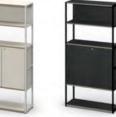

#### **BOOKSHELF**

3S Open

**BS083W** W800×D300×H1060

**BS183HW** W800×D300×H1060 **BS183HB** W800×D300×H1060

3S, 1S Top with Doors

BS183HW

BS083B BS083W

3S, 2S Top with Doors **BS283HW** W800×D300×H1060 **BS283HB** W800×D300×H1060

**BS183MW** W800×D300×H1060 **BS183MB** W800×D300×H1060

BS183MB

3S, 2S Bottom with Doors **BS283LW** W800×D300×H1060 **BS283LB** W800×D300×H1060

BS283LW

BS283HW

BS283LB

BS283HB

5S, 2S Bottom with Doors **BS385HW** W800×D300×H1740 **BS385HB** W800×D300×H1740

BS385HW

**BS185MW** W800×D300×H1740 **BS185MB** W800×D300×H1740

5S, 1S Mid with Doors

25

BS185MW

**BS083B** W800×D300×H1060

3S. 1S Mid with Doors

BS183MW

BS183HB

5S Open **BS085W** W800×D300×H1740

5S, 2S Mid with Doors

**BS285MW** W800×D300×H1740

**BS285MB** W800×D300×H1740

BS085B

BS085W

BS285MB