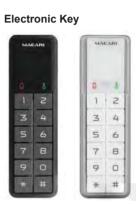

#### 03\_ Business card holder and electronic key

The business card holder allows you to choose your personal nameplate function and a variety of locks for the electronic and dial keys.

\*Business card holder is optional

#### **KEY SYSTEM**