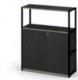

#### **BOOKSHELF**

3S Open

**BS083W** W800×D300×H1060

**BS183HW** W800×D300×H1060 **BS183HB** W800×D300×H1060

3S, 1S Top with Doors

BS183HW

BS083B BS083W

3S, 2S Top with Doors **BS283HW** W800×D300×H1060 **BS283HB** W800×D300×H1060

**BS183MW** W800×D300×H1060 **BS183MB** W800×D300×H1060

BS183MB

3S, 2S Bottom with Doors **BS283LW** W800×D300×H1060 **BS283LB** W800×D300×H1060

BS283LW

BS283HW

BS283LB

BS283HB

5S, 2S Bottom with Doors **BS385HW** W800×D300×H1740 **BS385HB** W800×D300×H1740

BS385HW

**BS185MW** W800×D300×H1740 **BS185MB** W800×D300×H1740

5S, 1S Mid with Doors

25

BS185MW

**BS083B** W800×D300×H1060

3S. 1S Mid with Doors

BS183MW

BS183HB

5S Open **BS085W** W800×D300×H1740

5S, 2S Mid with Doors

**BS285MW** W800×D300×H1740

**BS285MB** W800×D300×H1740

BS085B

BS085W

BS285MB