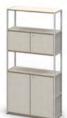

#### **BOOKSHELF**

3S Open

**BS083W** W800×D300×H1060

**BS183HW** W800×D300×H1060 **BS183HB** W800×D300×H1060

3S, 1S Top with Doors

BS183HW

BS083B BS083W

3S, 2S Top with Doors **BS283HW** W800×D300×H1060 **BS283HB** W800×D300×H1060

**BS183MW** W800×D300×H1060 **BS183MB** W800×D300×H1060

BS183MB

3S, 2S Bottom with Doors **BS283LW** W800×D300×H1060 **BS283LB** W800×D300×H1060

BS283LW

BS283HW

BS283LB

BS283HB

5S, 2S Bottom with Doors **BS385HW** W800×D300×H1740 **BS385HB** W800×D300×H1740

BS385HW

**BS185MW** W800×D300×H1740 **BS185MB** W800×D300×H1740

5S, 1S Mid with Doors

25

BS185MW

**BS083B** W800×D300×H1060

3S. 1S Mid with Doors

BS183MW

BS183HB

5S Open **BS085W** W800×D300×H1740

5S, 2S Mid with Doors

**BS285MW** W800×D300×H1740

**BS285MB** W800×D300×H1740

BS085B

BS085W

BS285MB