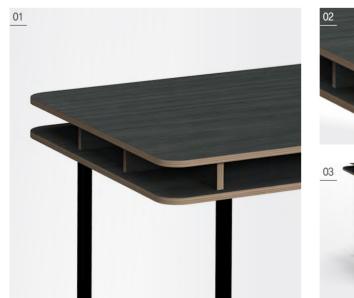

### **DETAIL**

#### 01\_Top pocket

The top plate is designed with a dual structure and there are pockets to store your personal items for a while.