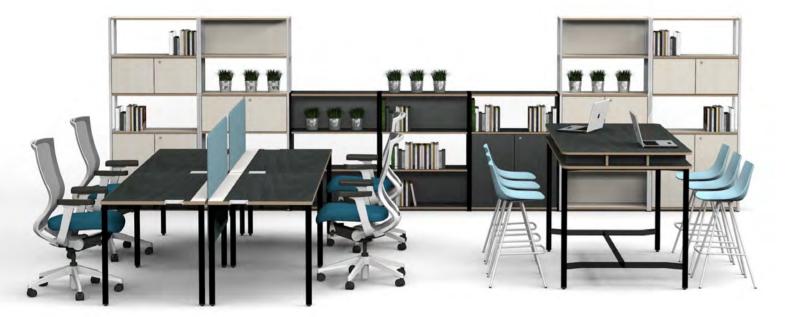

N Wood 'Venture' is creating a unit bar that can realize personal storage, common space, and various types of work.

OFFICE

## **VENTURE** series

# OFFICE