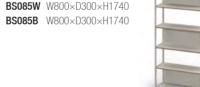

BS183HB

5S Open **BS085W** W800×D300×H1740

5S, 2S Mid with Doors

**BS285MW** W800×D300×H1740

**BS285MB** W800×D300×H1740

BS085B

BS085W

BS285MB