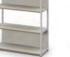

#### **BOOKSHELF**

3S Open

**BS083W** W800×D300×H1060

**BS183HW** W800×D300×H1060 **BS183HB** W800×D300×H1060

3S, 1S Top with Doors

BS183HW

BS083B BS083W

3S, 2S Top with Doors **BS283HW** W800×D300×H1060 **BS283HB** W800×D300×H1060

**BS183MW** W800×D300×H1060 **BS183MB** W800×D300×H1060

BS183MB

3S, 2S Bottom with Doors **BS283LW** W800×D300×H1060 **BS283LB** W800×D300×H1060

BS283LW

BS283HW

BS283LB

BS283HB

5S, 2S Bottom with Doors **BS385HW** W800×D300×H1740 **BS385HB** W800×D300×H1740