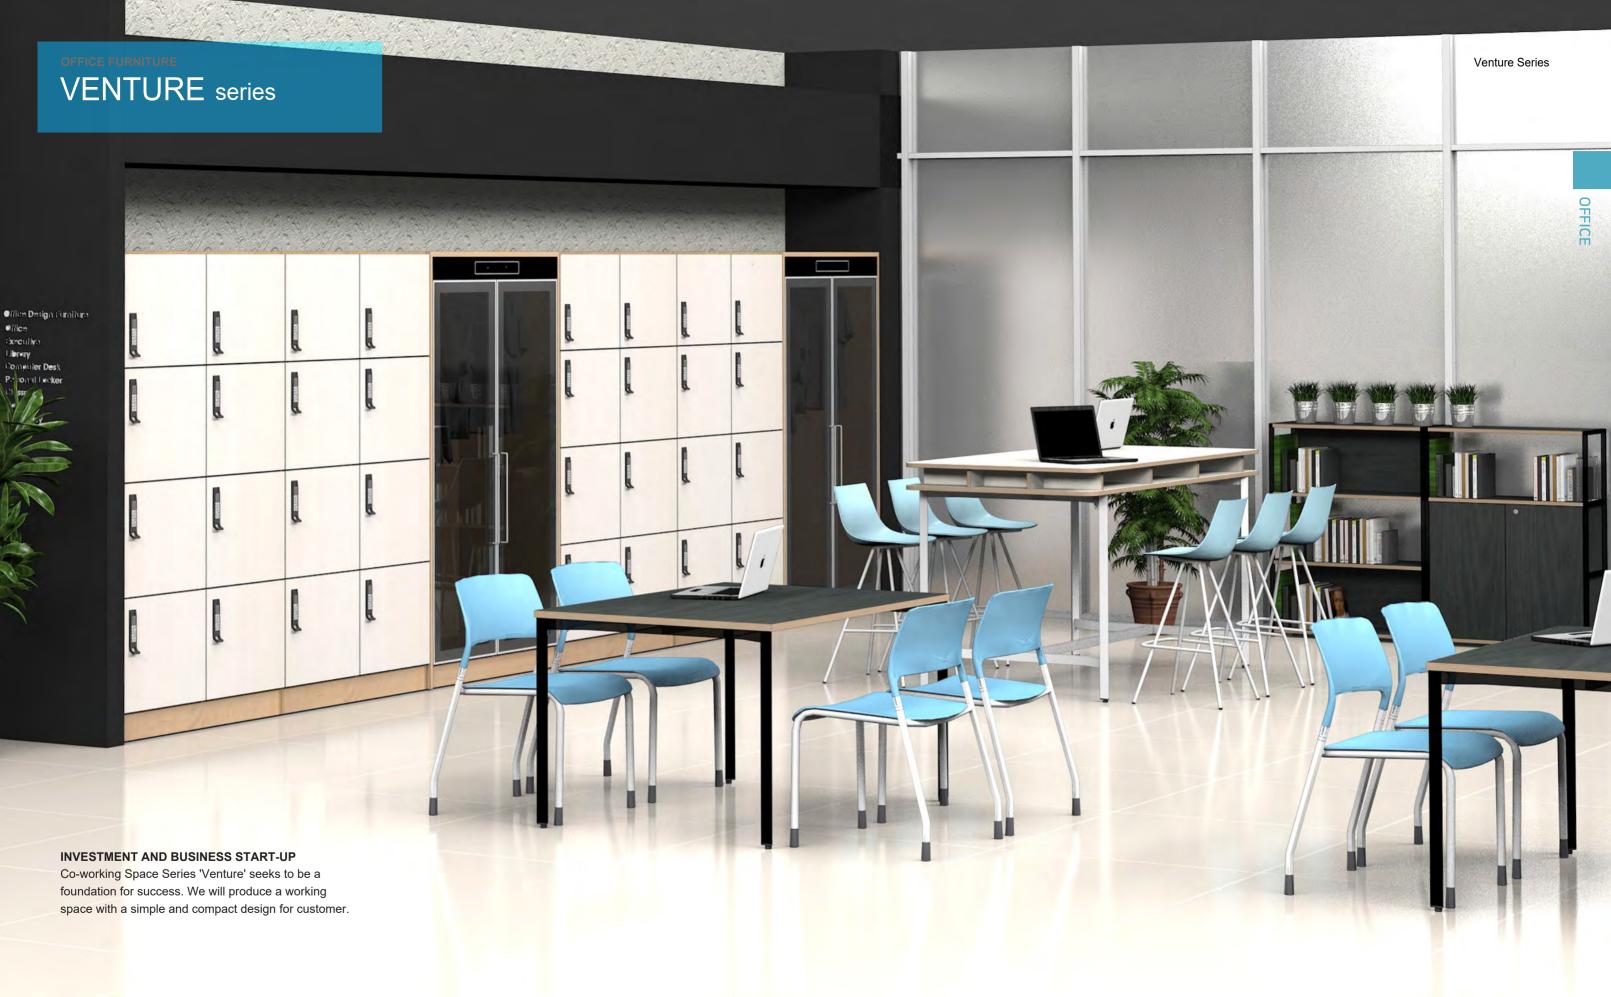

N Wood 'Venture' is creating a unit bar that can realize personal storage, common space, and various types of work.

OFFICE

## **VENTURE** series