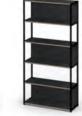

BS183HB

5S Open **BS085W** W800×D300×H1740

5S, 2S Mid with Doors

**BS285MW** W800×D300×H1740

**BS285MB** W800×D300×H1740

BS085B

BS085W

BS285MB