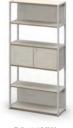

#### **BOOKSHELF**

3S Open

**BS083W** W800×D300×H1060

**BS183HW** W800×D300×H1060 **BS183HB** W800×D300×H1060

3S, 1S Top with Doors

BS183HW

BS083B BS083W

3S, 2S Top with Doors **BS283HW** W800×D300×H1060 **BS283HB** W800×D300×H1060

**BS183MW** W800×D300×H1060 **BS183MB** W800×D300×H1060

BS183MB

3S, 2S Bottom with Doors **BS283LW** W800×D300×H1060 **BS283LB** W800×D300×H1060

BS283LW

BS283HW

BS283LB

BS283HB

5S, 2S Bottom with Doors **BS385HW** W800×D300×H1740 **BS385HB** W800×D300×H1740

BS385HW

**BS185MW** W800×D300×H1740 **BS185MB** W800×D300×H1740

5S, 1S Mid with Doors

25

BS185MW

**BS083B** W800×D300×H1060

3S. 1S Mid with Doors

BS183MW

BS183HB

5S Open **BS085W** W800×D300×H1740

5S, 2S Mid with Doors

**BS285MW** W800×D300×H1740

**BS285MB** W800×D300×H1740

BS085B

BS085W

BS285MB