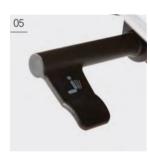

#### 05 Tilting step lock

It is a function to fix at the desired angle by using the handle on the bottom left of the chair, and it can be used to maintain the desired angle without applying force on the back by holding the back and fixing it at the desired angle.