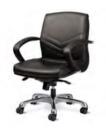

Executive Chair Artificial Leather
JEXA-201 W680×D700×H940/1010

Executive Chair Genuine Leather
JNU-101(LT) W740×D670×H1155/1230

Executive Chair Artificial Leather JNU-101 W740×D670×H1155/1230

Executive Chair Artificial Leather
JNUA-201 W740×D680×H1000/1070