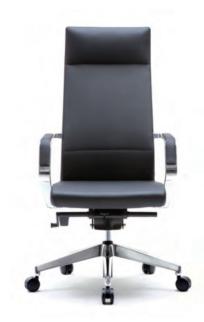

#### **EXECUTIVE CHAIR**

Executive Chair Genuine Leather C53G11-L W597×D618×H1165/1253

Executive Chair Genuine Leather C53G12-L W597×D615×H939/1030

**Executive Chair Artificial Leather C53G11-IL** W597×D618×H1165/1253

### **EXECUTIVE CHAIR**

Executive Chair Genuine Leather
JPMG-101 W670×D710×H1150/1240

Executive Chair Artificial Leather
JPM-101 W670×D710×H1150/1240

Executive Chair Artificial Leather

JEXA-101 W700×D720×H1185/1255