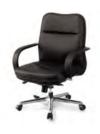

Executive Chair Artificial Leather
JEXA-201 W680×D700×H940/1010

Executive Chair Genuine Leather
JNU-101(LT) W740×D670×H1155/1230

Executive Chair Artificial Leather JNU-101 W740×D670×H1155/1230

Executive Chair Artificial Leather
JNUA-201 W740×D680×H1000/1070