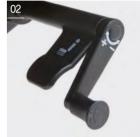

#### 02\_Seat height adjustment

The seat height can be adjusted using the handle on the bottom right of the chair. When seated, adjust the legs to be naturally perpendicular to induce a natural posture.

#### 05 Tilting step lock

It is a function to fix at the desired angle by using the handle on the bottom left of the chair, and it can be used to maintain the desired angle without applying force on the back by holding the back and fixing it at the desired angle.