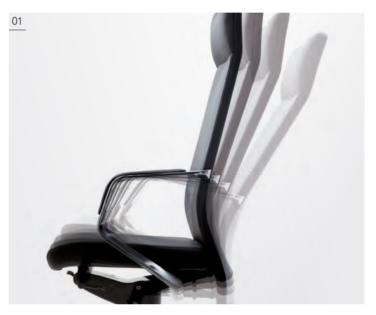

#### 01\_Synchronized Tilting

At the same time, the back plate is tilted at each angle and the body is tilted backwards to extend the whole body, restoring the S position of the spine and stretching the body naturally.