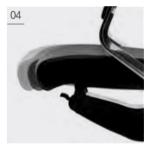

#### 04\_Seat Depth Control

The seat depth can be adjusted to fit the user's body, keeping the back and body of the chair tight and relieving pressure on the hips and thighs.