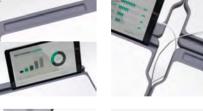

table is a modular table for two or three persons that can be used in various communication spaces such as training, workshops and team work.





### **DETAIL**

**01\_ Foldable Top Panel** If the angle of the top plate is raised horizontally and 45  $^\circ$  as needed, it can be stacked horizontally to make efficient use of space.

### 02\_Horizontally Stackable

### LECTURE TABLE

Lecture Table

**ST015MC** W1500×D450×H720 **ST018MC** W1800×D450×H720



Lecture Table

**ST015** W1500×D450×H720 **ST018** W1800×D450×H720



### LECTURE TABLE

Lecture Table

**PT061** W620×D490×H1105



Lecture Table **PT062** W620×D490×H1105



Lecture Table **PT051** W540×D440×H1145



Lecture Table TT081 W500×D450×H1200



Lecture Table TT082 W800×D600×H1200



### **BASIC COLOR**







230 231

















## **DETAIL**

## 01\_ 4-sided urethane edge

Smooth curved urethane edge for safe use.

### 02\_ Pen holder / IT device holder

### 03\_ Wiring hole design

Combined holes allow you to organize your wiring neatly when placing opposite seats.

### 04\_ Wiring Arrangement Cap

**05\_ Front Cover Pattern & Color**Change the atmosphere of the space with a variety of colors and patterns.

**06\_ Soft Folding Mechanism**The hydraulic cylinder mechanism moves smoothly and flexibly when folding the table.

### 07\_ Locking Casters & Gliders

Low noise casters and glider for leveling convenience.

### 08\_ Handle design

### 09\_ Horizontal Stacking

### **LECTURE TABLE**

Lecture Table

**STD450** W700×D525×H730

\* Urethane Top



Lecture Table **STD150** W700×D550×H1125 **\*Urethane