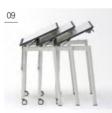

a modular table for two or three persons that can be used in various communication spaces such as training, workshops and team work.





### **DETAIL**

**01\_ Foldable Top Panel** If the angle of the top plate is raised horizontally and 45  $^\circ$  as needed, it can be stacked horizontally to make efficient use of space.

### 02\_Horizontally Stackable

### LECTURE TABLE

Lecture Table

**ST015MC** W1500×D450×H720 **ST018MC** W1800×D450×H720



Lecture Table

**ST015** W1500×D450×H720 **ST018** W1800×D450×H720



### LECTURE TABLE

Lecture Table

**PT061** W620×D490×H1105



Lecture Table **PT062** W620×D490×H1105



Lecture Table **PT051** W540×D440×H1145



Lecture Table TT081 W500×D450×H1200



Lecture Table TT082 W800×D600×H1200



### **BASIC COLOR**







230 231

















## **DETAIL**

## 01\_ 4-sided urethane edge

Smooth curved urethane edge for safe use.

### 02\_ Pen holder / IT device holder

### 03\_ Wiring hole design

Combined holes allow you to organize your wiring neatly when placing opposite seats.

### 04\_ Wiring Arrangement Cap

**05\_ Front Cover Pattern & Color**Change the atmosphere of the space with a variety of colors and patterns.

**06\_ Soft Folding Mechanism**The hydraulic cylinder mechanism moves smoothly and flexibly when folding the table.

### 07\_ Locking Casters & Gliders

Low noise casters and glider for leveling convenience.

### 08\_ Handle design

### 09\_ Horizontal Stacking

### **LECTURE TABLE**

Lecture Table

**STD450** W700×D525×H730

\* Urethane Top



Lecture Table **STD150** W700×D550×H1125 **\*Urethane Top**