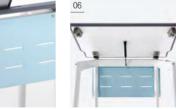

### 04\_ Wiring Arrangement Cap

**05\_ Front Cover Pattern & Color**Change the atmosphere of the space with a variety of colors and patterns.

**06\_ Soft Folding Mechanism**The hydraulic cylinder mechanism moves smoothly and flexibly when folding the table.