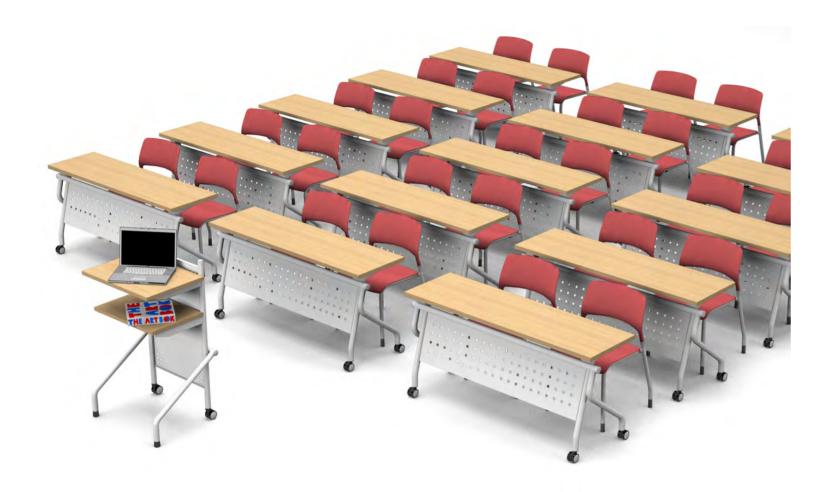

# **CHIC** series

Easily and quickly placed, the seek table is a modular table for two or three persons that can be used in various communication spaces such as training, workshops and team work.

### **DETAIL**

**01\_ Foldable Top Panel** If the angle of the top plate is raised horizontally and 45  $^\circ$  as needed, it can be stacked horizontally to make efficient use of space.

### 02\_Horizontally Stackable