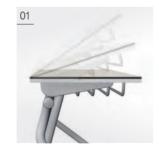

### **DETAIL**

**01\_ Foldable Top Panel** If the angle of the top plate is raised horizontally and 45  $^\circ$  as needed, it can be stacked horizontally to make efficient use of space.