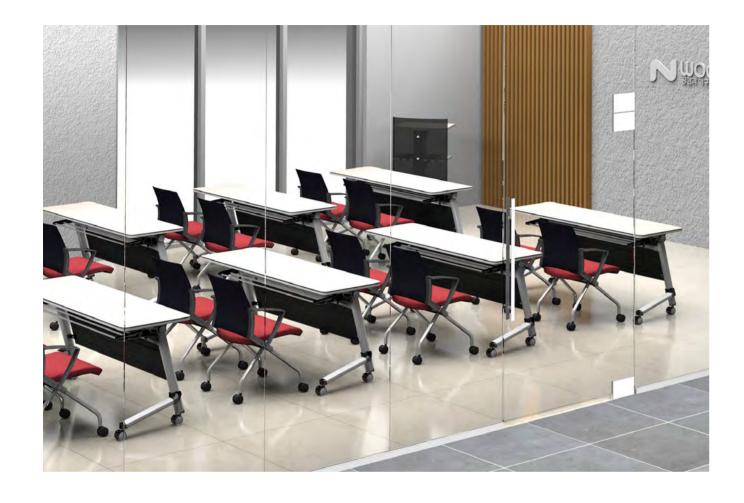

# **CHIC** series

Easily and quickly placed, the seek table is a modular table for two or three persons that can be used in various communication spaces such as training, workshops and team work.

### **DETAIL**

**01\_ Foldable Top Panel** If the angle of the top plate is raised horizontally and 45  $^\circ$  as needed, it can be stacked horizontally to make efficient use of space.

### 02\_Horizontally Stackable