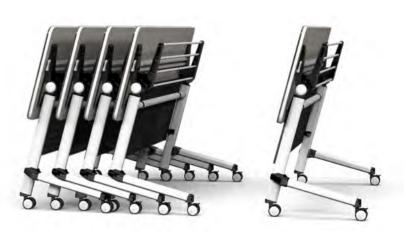

### **DETAIL**

**01\_ Foldable Top Panel** If the angle of the top plate is raised horizontally and 45  $^\circ$  as needed, it can be stacked horizontally to make efficient use of space.

### 02\_Horizontally Stackable

### 09\_ Horizontal Stacking