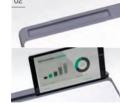

ek table is a modular table for two or three persons that can be used in various communication spaces such as training, workshops and team work.





### **DETAIL**

**01\_ Foldable Top Panel** If the angle of the top plate is raised horizontally and 45  $^\circ$  as needed, it can be stacked horizontally to make efficient use of space.

### 02\_Horizontally Stackable

### LECTURE TABLE

Lecture Table

**ST015MC** W1500×D450×H720 **ST018MC** W1800×D450×H720



Lecture Table

**ST015** W1500×D450×H720 **ST018** W1800×D450×H720



### LECTURE TABLE

Lecture Table

**PT061** W620×D490×H1105



Lecture Table **PT062** W620×D490×H1105



Lecture Table **PT051** W540×D440×H1145



Lecture Table TT081 W500×D450×H1200



Lecture Table TT082 W800×D600×H1200



### **BASIC COLOR**







230 231

















## **DETAIL**

## 01\_ 4-sided urethane edge

Smooth curved urethane edge for safe use.

### 02\_ Pen holder / IT device holder

### 03\_ Wiring hole design

Combined holes allow you to organize your wiring neatly when placing opposite seats.

### 04\_ Wiring Arrangement Cap

**05\_ Front Cover Pattern & Color**Change the atmosphere of the space with a variety of colors and patterns.

**06\_ Soft Folding Mechanism**The hydraulic cylinder mechanism moves smoothly and flexibly when folding the table.

### 07\_ Locking Casters & Gliders

Low noise casters and glider for leveling convenience.

### 08\_ Handle design

### 09\_ Horizontal Stacking

### **LECTURE TABLE**

Lecture Table

**STD450** W700×D525×H730

\* Urethane Top



Lecture Table **STD150** W700×D550×H1125 **\*Uretha