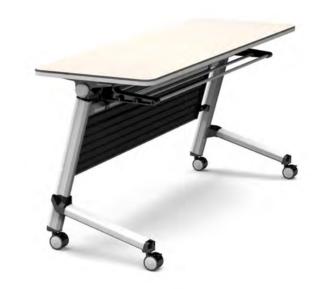

### LECTURE TABLE

Lecture Table

**ST015MC** W1500×D450×H720 **ST018MC** W1800×D450×H720

Lecture Table

**ST015** W1500×D450×H720 **ST018** W1800×D450×H720