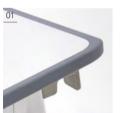

seek table is a modular table for two or three persons that can be used in various communication spaces such as training, workshops and team work.





### **DETAIL**

**01\_ Foldable Top Panel** If the angle of the top plate is raised horizontally and 45  $^\circ$  as needed, it can be stacked horizontally to make efficient use of space.

### 02\_Horizontally Stackable

### LECTURE TABLE

Lecture Table

**ST015MC** W1500×D450×H720 **ST018MC** W1800×D450×H720



Lecture Table

**ST015** W1500×D450×H720 **ST018** W1800×D450×H720



### LECTURE TABLE

Lecture Table

**PT061** W620×D490×H1105



Lecture Table **PT062** W620×D490×H1105



Lecture Table **PT051** W540×D440×H1145



Lecture Table TT081 W500×D450×H1200



Lecture Table TT082 W800×D600×H1200



### **BASIC COLOR**







230 231

















## **DETAIL**

## 01\_ 4-sided urethane edge

Smooth curved urethane edge for safe use.

### 02\_ Pen holder / IT device holder

### 03\_ Wiring hole design

Combined holes allow you to organize your wiring neatly when placing opposite seats.

### 04\_ Wiring Arrangement Cap

**05\_ Front Cover Pattern & Color**Change the atmosphere of the space with a variety of colors and patterns.

**06\_ Soft Folding Mechanism**The hydraulic cylinder mechanism moves smoothly and flexibly when folding the table.

### 07\_ Locking Casters & Gliders

Low noise casters and glider for leveling convenience.

### 08\_ Handle design

### 09\_ Horizontal Stacking

### **LECTURE TABLE**

Lecture Table

**STD450** W700×D525×H730

\* Urethane Top



Lecture Table **STD150** W700×D550×H1125 **\*Uret