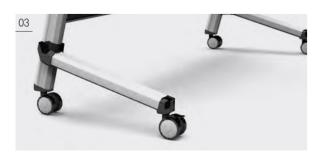

**02\_Lower Shelf**Personal belongings etc. can be kept in consideration of user convenience.

**03\_ Stylish design**Dynamic legs add a modern and sophisticated image.