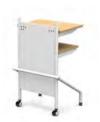

### LECTURE TABLE

Lecture Table

**ST015MC** W1500×D450×H720 **ST018MC** W1800×D450×H720

Lecture Table

**ST015** W1500×D450×H720 **ST018** W1800×D450×H720