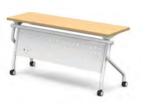

### **LECTURE TABLE**

Lecture Table (Urethane) **ST115PCU** W1500×D500×H720 **ST118PCU** W1800×D500×H720

Lecture Table (Urethane)

ST115U W1500×D500×H720 ST118U W1800×D500×H720

**01\_ Folding lever**The top plate can be easily folded by operating the lever attached to the side.

**02\_Lower Shelf**Personal belongings etc. can be kept in consideration of user convenience.

**03\_ Stylish design**Dynamic legs add a modern and sophisticated image.