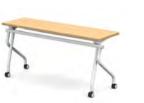

### **LECTURE TABLE**

Lecture Table (Urethane) **ST115PCU** W1500×D500×H720 **ST118PCU** W1800×D500×H720

Lecture Table (Urethane)

ST115U W1500×D500×H720 ST118U W1800×D500×H720

**01\_ Folding lever**The top plate can be easily folded by operating the lever attached to the side.

**02\_Lower Shelf**Personal belongings etc. can be kept in consideration of user convenience.

**03\_ Stylish design**Dynamic legs add a modern and sophisticated image.