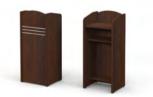

### LECTURE TABLE

Lecture Table

**PT061** W620×D490×H1105

Lecture Table **PT062** W620×D490×H1105

Lecture Table **PT051** W540×D440×H1145

Lecture Table TT081 W500×D450×H1200

Lecture Table TT082 W800×D600×H1200