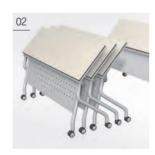

UNIQUE series



224

225

# **UNIQUE** series





### **LECTURE TABLE**

Lecture Table (Urethane) **ST115PCU** W1500×D500×H720 **ST118PCU** W1800×D500×H720



Lecture Table (Urethane)

ST115U W1500×D500×H720 ST118U W1800×D500×H720











**01\_ Folding lever**The top plate can be easily folded by operating the lever attached to the side.

**02\_Lower Shelf**Personal belongings etc. can be kept in consideration of user convenience.

**03\_ Stylish design**Dynamic legs add a modern and sophisticated image.



### **BASIC COLOR**



### **URETHANE**



227 226



# **CHIC** series



Easily and quickly placed, the seek table is a modular table for two or three persons that can be used in various communication spaces such as training, workshops and team work.





### **DETAIL**

**01\_ Foldable Top Panel** If the angle of the top plate is raised horizontally and 45  $^\circ$  as needed, it can be stacked horizontally to make efficient use of space.

### 02\_Horizontally Stackable

### LECTURE TABLE

Lecture Table

**ST015MC** W1500×D450×H720 **ST018MC** W1800×D450×H720



Lecture Table

**ST015** W1500×D450×H720 **ST018** W1800×D450×H720



### LECTURE TABLE

Lecture Table

**PT061** W620×D490×H1105



Lecture Table **PT062** W620×D490×H1105



Lecture Table **PT051** W540×D440×H1145



Lecture Table TT081 W500×D450×H1200



Lecture Table TT082 W800×D600×H1200



### **BASIC COLOR**







230 231

















## **DETAIL**

## 01\_ 4-sided urethane edge

Smooth curved urethane edge for safe use.

### 02\_ Pen holder / IT device holder

### 0