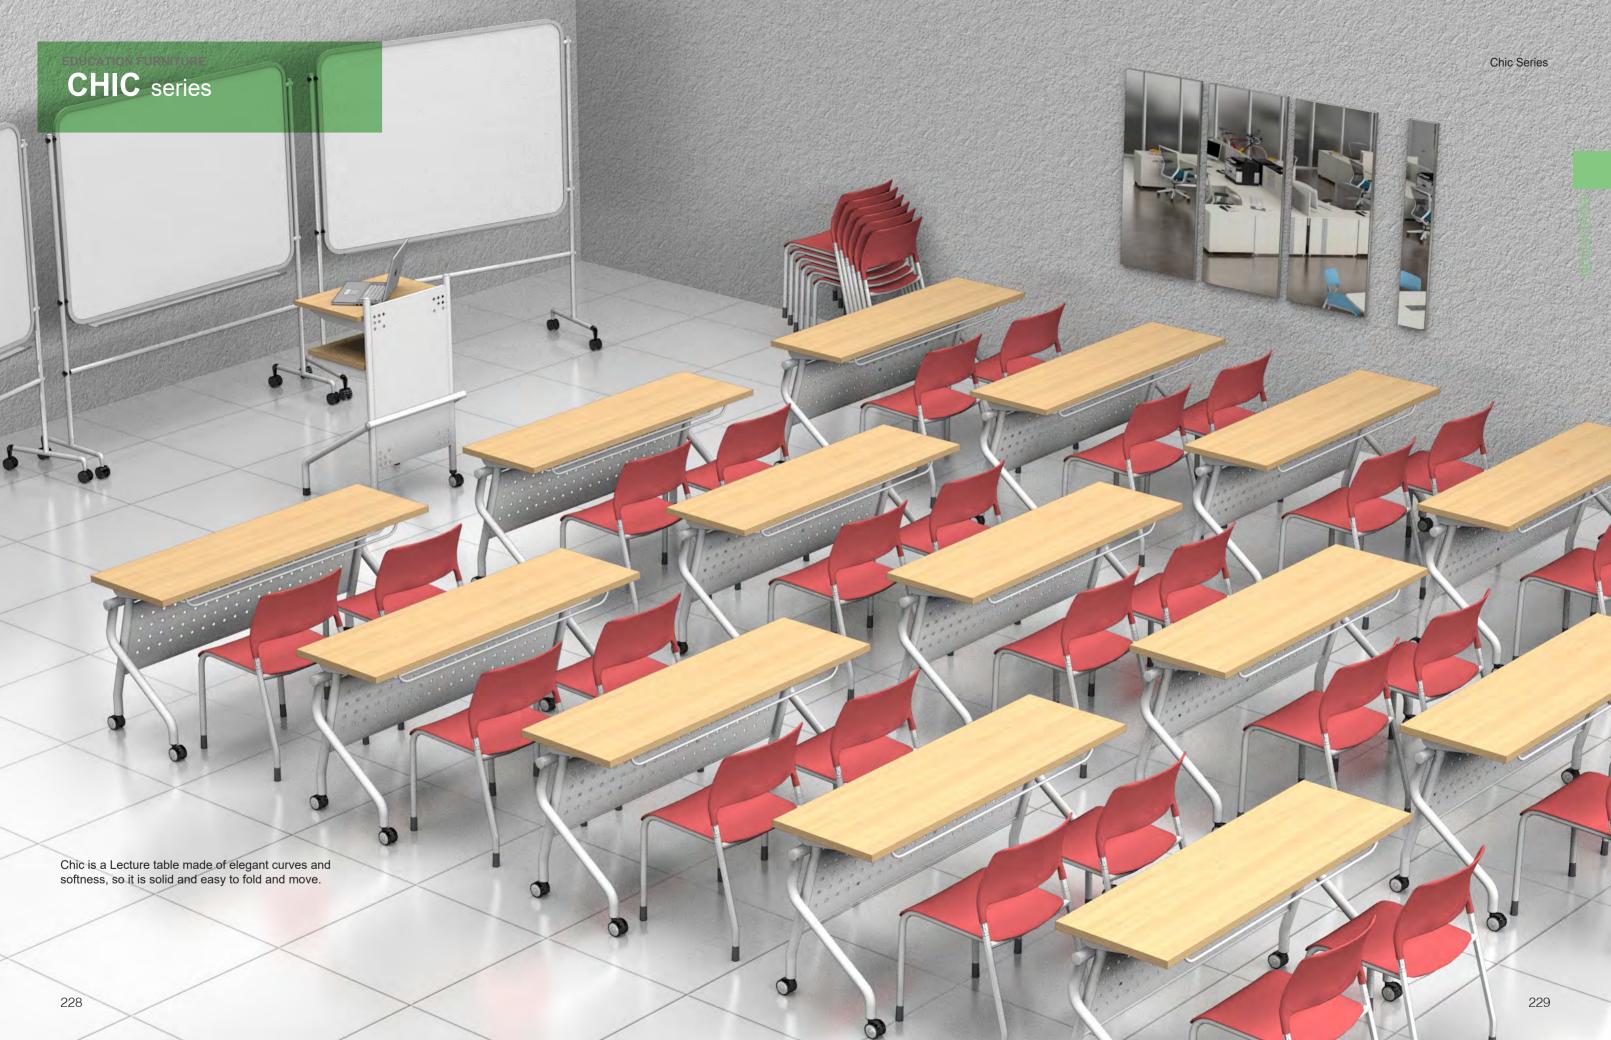

# **CHIC** series

Easily and quickly placed, the seek table is a modular table for two or three persons that can be used in various communication spaces such as training, workshops and team work.

### **DETAIL**

**01\_ Foldable Top Panel** If the angle of the top plate is raised horizontally and 45  $^\circ$  as needed, it can be stacked horizontally to make efficient use of space.

### 02\_Horizontally Stackable