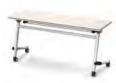

### **LECTURE TABLE**

Lecture Table (Urethane) **ST115PCU** W1500×D500×H720 **ST118PCU** W1800×D500×H720

Lecture Table (Urethane)

ST115U W1500×D500×H720 ST118U W1800×D500×H720

**01\_ Folding lever**The top plate can be easily folded by operating the lever attached to the side.

**02\_Lower Shelf**Personal belongings etc. can be kept in consideration of user convenience.

**03\_ Stylish design**Dynamic legs add a modern and sophisticated image.