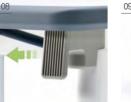

s a modular table for two or three persons that can be used in various communication spaces such as training, workshops and team work.





### **DETAIL**

**01\_ Foldable Top Panel** If the angle of the top plate is raised horizontally and 45  $^\circ$  as needed, it can be stacked horizontally to make efficient use of space.

### 02\_Horizontally Stackable

### LECTURE TABLE

Lecture Table

**ST015MC** W1500×D450×H720 **ST018MC** W1800×D450×H720



Lecture Table

**ST015** W1500×D450×H720 **ST018** W1800×D450×H720



### LECTURE TABLE

Lecture Table

**PT061** W620×D490×H1105



Lecture Table **PT062** W620×D490×H1105



Lecture Table **PT051** W540×D440×H1145



Lecture Table TT081 W500×D450×H1200



Lecture Table TT082 W800×D600×H1200



### **BASIC COLOR**







230 231

















## **DETAIL**

## 01\_ 4-sided urethane edge

Smooth curved urethane edge for safe use.

### 02\_ Pen holder / IT device holder

### 03\_ Wiring hole design

Combined holes allow you to organize your wiring neatly when placing opposite seats.

### 04\_ Wiring Arrangement Cap

**05\_ Front Cover Pattern & Color**Change the atmosphere of the space with a variety of colors and patterns.

**06\_ Soft Folding Mechanism**The hydraulic cylinder mechanism moves smoothly and flexibly when folding the table.

### 07\_ Locking Casters & Gliders

Low noise casters and glider for leveling convenience.

### 08\_ Handle design

### 09\_ Horizontal Stacking

### **LECTURE TABLE**

Lecture Table

**STD450** W700×D525×H730

\* Urethane Top



Lecture Table **STD150** W700×D550×H1125 **\*Urethane Top**