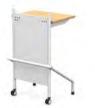

### LECTURE TABLE

Lecture Table

**ST015MC** W1500×D450×H720 **ST018MC** W1800×D450×H720

Lecture Table

**ST015** W1500×D450×H720 **ST018** W1800×D450×H720