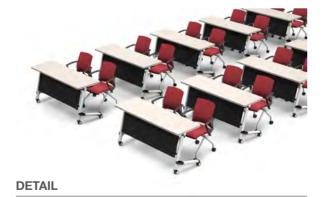

### **DETAIL**

**01\_ Foldable Top Panel** If the angle of the top plate is raised horizontally and 45  $^\circ$  as needed, it can be stacked horizontally to make efficient use of space.

### 09\_ Horizontal Stacking