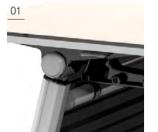

### **LECTURE TABLE**

Lecture Table (Urethane) **ST115PCU** W1500×D500×H720 **ST118PCU** W1800×D500×H720

Lecture Table (Urethane)

ST115U W1500×D500×H720 ST118U W1800×D500×H720

**01\_ Folding lever**The top plate can be easily folded by operating the lever attached to the side.