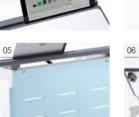

### 04\_ Wiring Arrangement Cap

**05\_ Front Cover Pattern & Color**Change the atmosphere of the space with a variety of colors and patterns.

**06\_ Soft Folding Mechanism**The hydraulic cylinder mechanism moves smoothly and flexibly when folding the table.