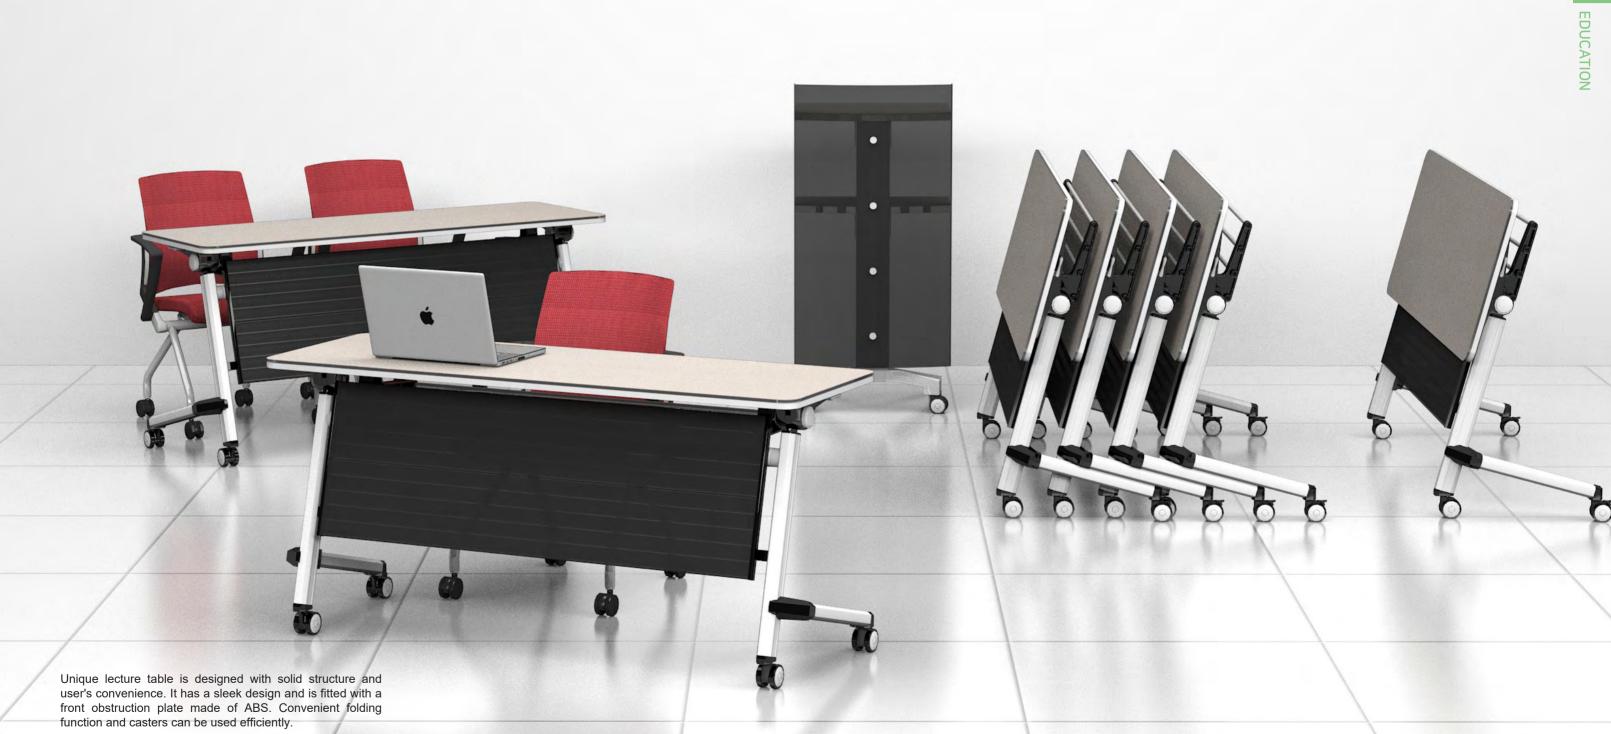

### **LECTURE TABLE**

Lecture Table (Urethane) **ST115PCU** W1500×D500×H720 **ST118PCU** W1800×D500×H720

Lecture Table (Urethane)

ST115U W1500×D500×H720 ST118U W1800×D500×H720

**01\_ Folding lever**The top plate can be easily folded by operating the lever attached to the side.

**02\_Lower Shelf**Personal belongings etc. can be kept in consideration of user convenience.

**03\_ Stylish design**Dynamic legs add a modern and sophisticated image.

### **BASIC COLOR**

### **URETHANE**

227 226