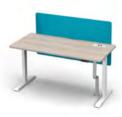

Easily operated controller allows height to be adjusted to fit individual body type and work type. The moving desk, which adjusts height (680 ~ 1200mm) according to customers, satisfies both sitting and standing at the same time, and improves work efficiency and user's health index.

# MOVING DESK HEALTH CARE

Working on different types of people at the same desk is unhealthy for the user. Moving desk adjusts to user's body shape to create a healthy office environment and enhances work efficiency and satisfaction. A healthy office environment improves concentration and improves work efficiency, so you can work healthier and fit your body.

#### DESK

Moving Desk/ Normal Top MSD014 W1400×D800×H680~1200 MSD016 W1600×D800×H680~1200 MSD018 W1800×D800×H680~1200

Moving Desk / Screen (15T) MSD014S W1400×D800×H1160~1680 MSD016S W1600×D800×H1160~1680 MSD018S W1800×D800×H1160~1680

#### SCREEN

Screen(30T) NWSC0012 W1200×D30×H800 NWSC0014 W1400×D30×H800 NWSC0016 W1600×D30×H800 NWSC0018 W1800×D30×H800