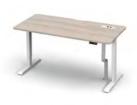

Easily operated controller allows height to be adjusted to fit individual body type and work type. The moving desk, which adjusts height (680 ~ 1200mm) according to customers, satisfies both sitting and standing at the same time, and improves work efficiency and user's health index.

#### DESK

Moving Desk/ Normal Top MSD014 W1400×D800×H680~1200 MSD016 W1600×D800×H680~1200 MSD018 W1800×D800×H680~1200

Moving Desk / Screen (15T) MSD014S W1400×D800×H1160~1680 MSD016S W1600×D800×H1160~1680 MSD018S W1800×D800×H1160~1680