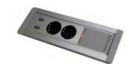

#### POWER OUTLET

Wireless charging outlet (Built-In) **NW-202MW** W255×D88×H80 AC220V/60HZ

**NW-221W** Ø118×80 AC220V/60HZ

**BASIC COLOR** 

SCREEN FABRIC