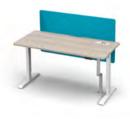

#### 02\_Screen

It is easy to assemble and install, and the fabric screen creates a comfortable atmosphere with eye block and sensual colors.

03 Soft Arm Pad It reduces the pressure on the arms and reduces fatigue on the shoulders and neck.

#### DESK

Moving Desk/ Normal Top MSD014 W1400×D800×H680~1200 MSD016 W1600×D800×H680~1200 MSD018 W1800×D800×H680~1200

Moving Desk / Screen (15T) MSD014S W1400×D800×H1160~1680 MSD016S W1600×D800×H1160~1680 MSD018S W1800×D800×H1160~1680

#### SCREEN

Screen(30T) NWSC0012 W1200×D30×H800 NWSC0014 W1400×D30×H800 NWSC0016 W1600×D30×H800 NWSC0018 W1800×D30×H800