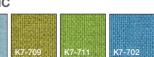

#### SCREEN

Screen(30T) NWSC0012 W1200×D30×H800 NWSC0014 W1400×D30×H800 NWSC0016 W1600×D30×H800 NWSC0018 W1800×D30×H800

#### POWER OUTLET

Wireless charging outlet (Built-In) **NW-202MW** W255×D88×H80 AC220V/60HZ

**NW-221W** Ø118×80 AC220V/60HZ

**BASIC COLOR** 

SCREEN FABRIC