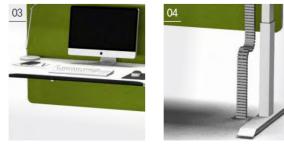

#### 02\_Screen

It is easy to assemble and install, and the fabric screen creates a comfortable atmosphere with eye block and sensual colors.

03 Soft Arm Pad It reduces the pressure on the arms and reduces fatigue on the shoulders and neck.

04 Leveling Feet Adjustable feet for smooth leveling on uneven surfaces