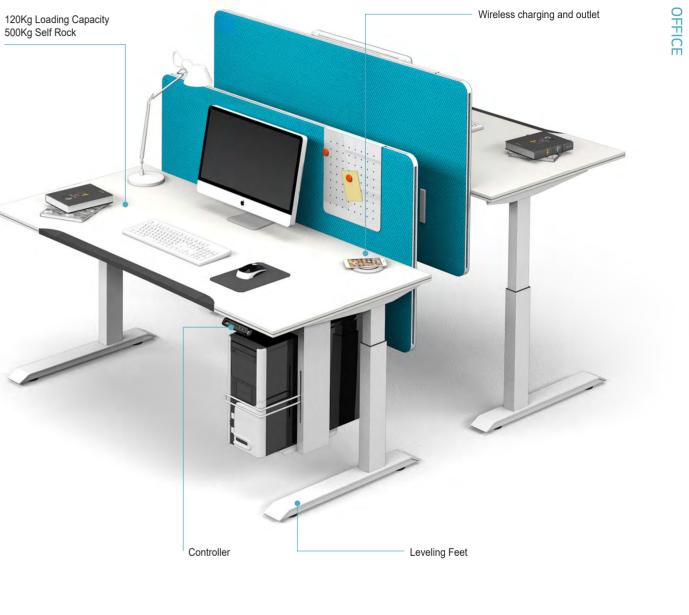

Standby power less than 0.1W Controller system

operation

125Kg 500Ka 120Kg Loading Capacity 500Kg Self Rock

#### DETAIL

01\_ Controller for easy operation Implement the current height on the LED display.

#### 02\_Screen

It is easy to assemble and install, and the fabric screen creates a comfortable atmosphere with eye block and sensual colors.

03 Soft Arm Pad It reduces the pressure on the arms and reduces fatigue on the shoulders and neck.

04 Leveling Feet Adjustable feet for smooth leveling on uneven surfaces

#### POWER OUTLET

Wireless charging outlet (Built-In) **NW-202MW** W255×D88×H80 AC220V/60HZ

**NW-221W** Ø118×80 AC220V/60HZ

**BASIC COLOR** 

SCREEN FABRIC