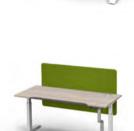

#### 02\_Screen

It is easy to assemble and install, and the fabric screen creates a comfortable atmosphere with eye block and sensual colors.

03 Soft Arm Pad It reduces the pressure on the arms and reduces fatigue on the shoulders and neck.

#### DESK

Moving Desk/ Normal Top MSD014 W1400×D800×H680~1200 MSD016 W1600×D800×H680~1200 MSD018 W1800×D800×H680~1200

Moving Desk / Screen (15T) MSD014S W1400×D800×H1160~1680 MSD016S W1600×D800×H1160~1680 MSD018S W1800×D800×H1160~1680

#### SCREEN

Screen(30T) NWSC0012 W1200×D30×H800 NWSC0014 W1400×D30×H800 NWSC0016 W1600×D30×H800 NWSC0018 W1800×D30×H800