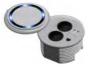

#### POWER OUTLET

Wireless charging outlet (Built-In) **NW-202MW** W255×D88×H80 AC220V/60HZ

**NW-221W** Ø118×80 AC220V/60HZ

**BASIC COLOR** 

SCREEN FABRIC