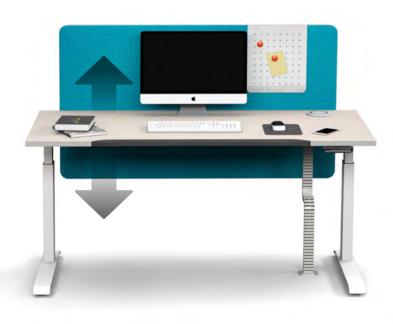

Easily operated controller allows height to be adjusted to fit individual body type and work type. The moving desk, which adjusts height (680 ~ 1200mm) according to customers, satisfies both sitting and standing at the same time, and improves work efficiency and user's health index.

# MOVING DESK HEALTH CARE

Working on different types of people at the same desk is unhealthy for the user. Moving desk adjusts to user's body shape to create a healthy office environment and enhances work efficiency and satisfaction. A healthy office environment improves concentration and improves work efficiency, so you can work healthier and fit your body.