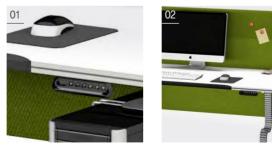

#### DETAIL

01\_ Controller for easy operation Implement the current height on the LED display.

#### 02\_Screen

It is easy to assemble and install, and the fabric screen creates a comfortable atmosphere with eye block and sensual colors.

03 Soft Arm Pad It reduces the pressure on the arms and reduces fatigue on the shoulders and neck.

04 Leveling Feet Adjustable feet for smooth leveling on uneven surfaces