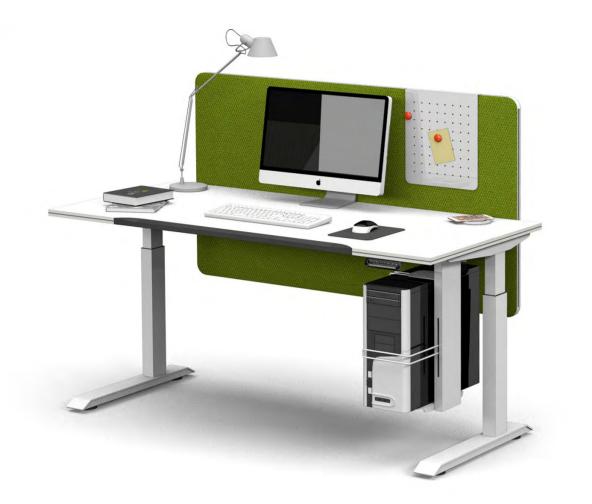

#### DETAIL

01\_ Controller for easy operation Implement the current height on the LED display.

#### 02\_Screen

It is easy to assemble and install, and the fabric screen creates a comfortable atmosphere with eye block and sensual colors.

03 Soft Arm Pad It reduces the pressure on the arms and reduces fatigue on the shoulders and neck.

04 Leveling Feet Adjustable feet for smooth leveling on uneven surfaces