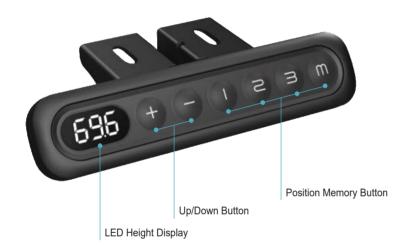

- 01\_After reaching the desired height, press mand then press 1 2 3 numbers to save.
- 02 You can save 3 different heights.
- 03\_ If you press the button in the specified position, the height will be adjusted automatically.
- \* The stored height is retained even when the power is turned off.

#### Initial reset method

- 01 After installing the product, check the RST mark on the "LED height display".
- 02\_Keep pressing \_\_\_\_\_ all the way down and release the button when the number appears on the "LED height display"

#### DETAIL

01\_ Controller for easy operation Implement the current height on the LED display.