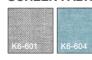

#### SCREEN

Screen(30T) NWSC0012 W1200×D30×H800 NWSC0014 W1400×D30×H800 NWSC0016 W1600×D30×H800 NWSC0018 W1800×D30×H800

#### POWER OUTLET

Wireless charging outlet (Built-In) **NW-202MW** W255×D88×H80 AC220V/60HZ

**NW-221W** Ø118×80 AC220V/60HZ

**BASIC COLOR** 

SCREEN FABRIC