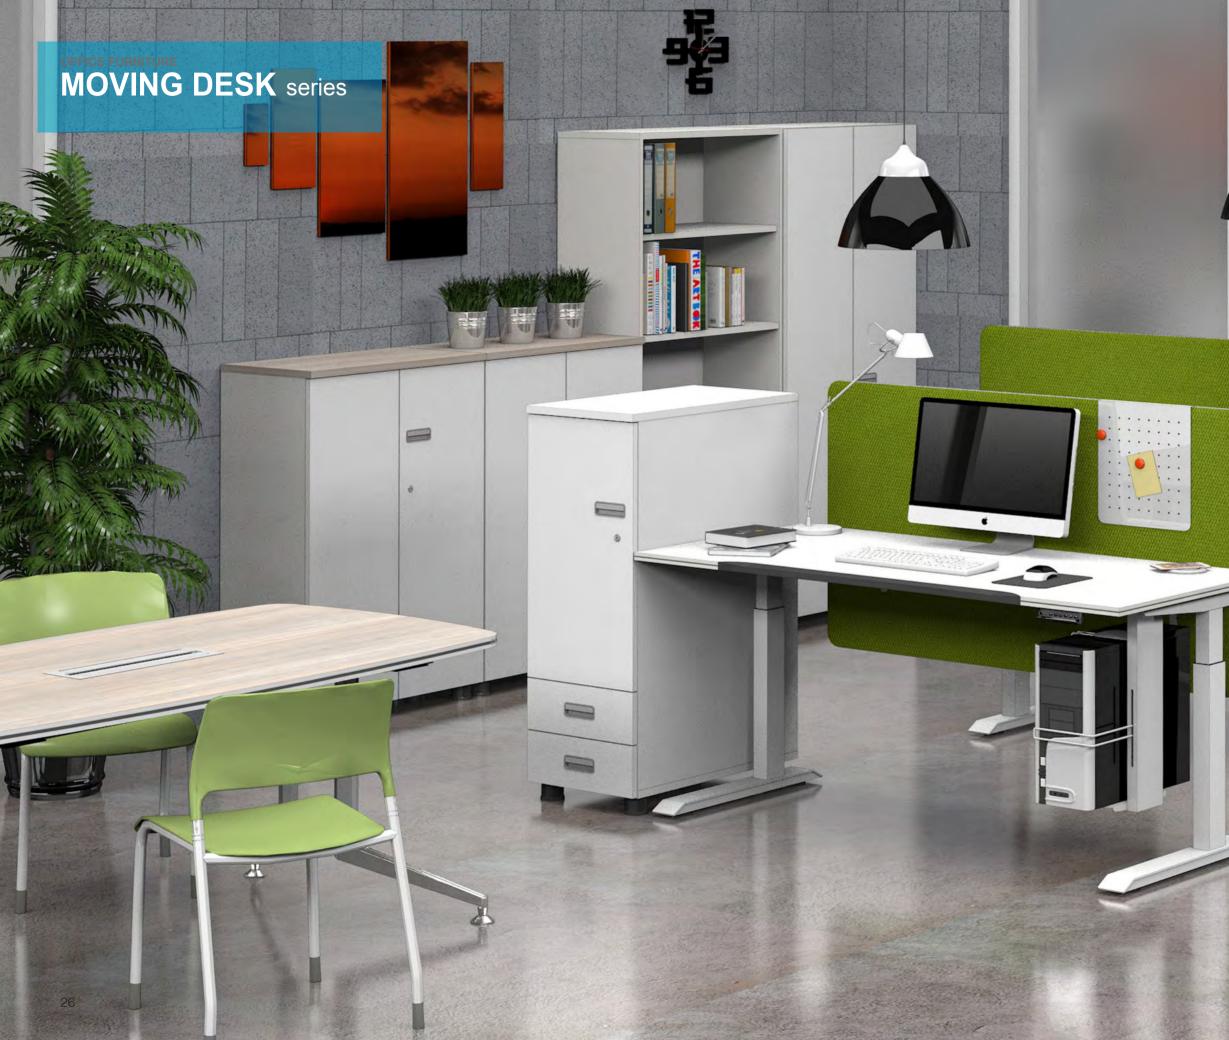

Easily operated controller allows height to be adjusted to fit individual body type and work type. The moving desk, which adjusts height (680 ~ 1200mm) according to customers, satisfies both sitting and standing at the same time, and improves work efficiency and user's health index.

### **OFFICE FURNITURE MOVING DESK** series

# MOVING DESK HEALTH CARE

Working on different types of people at the same desk is unhealthy for the user. Moving desk adjusts to user's body shape to create a healthy office environment and enhances work efficiency and satisfaction. A healthy office environment improves concentration and improves work efficiency, so you can work healthier and fit your body.





- 01\_After reaching the desired height, press mand then press 1 2 3 numbers to save.
- 02 You can sa