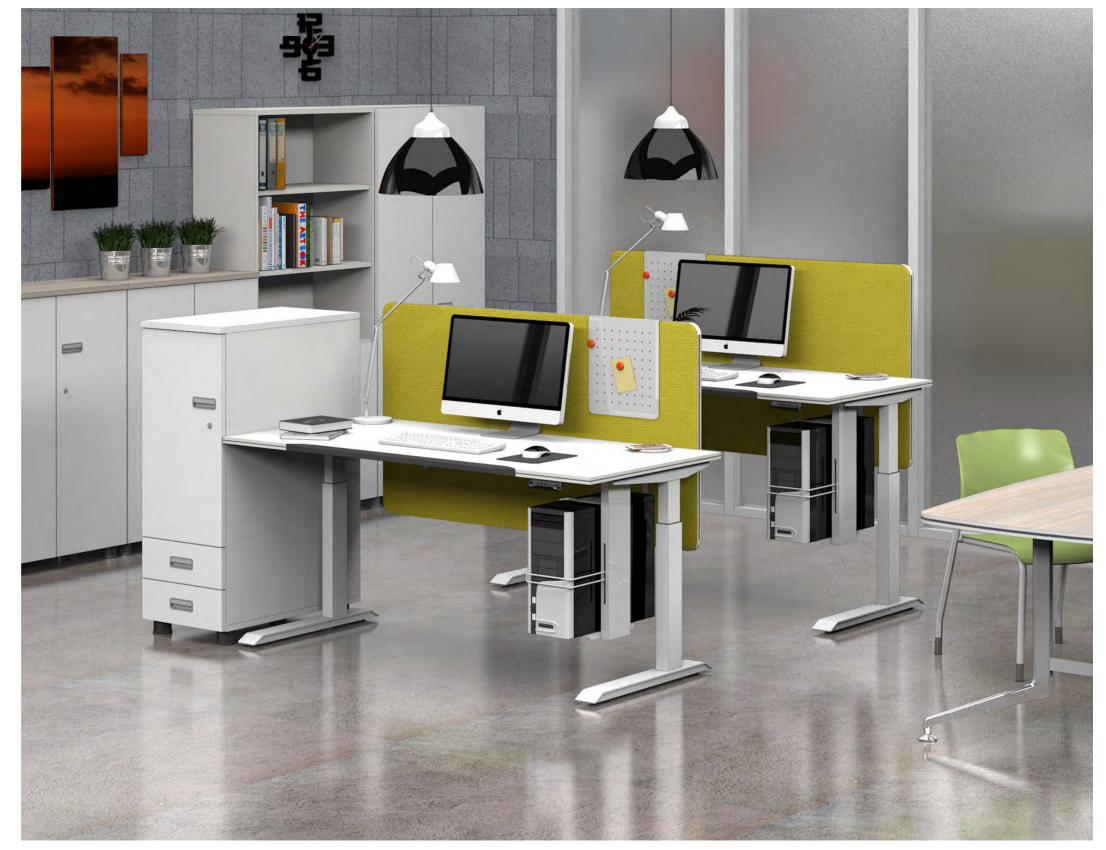

ess the button in the specified position, the height will be adjusted automatically.
- \* The stored height is retained even when the power is turned off.

#### Initial reset method

- 01 After installing the product, check the RST mark on the "LED height display".
- 02\_Keep pressing \_\_\_\_\_ all the way down and release the button when the number appears on the "LED height display"







Standby power less than 0.1W Controller system



operation

125Kg 500Ka 120Kg Loading Capacity 500Kg Self Rock

# MOVING DESK series

## Desk, comfortable for Everyone !





TUV SUD Completed product performance and safety testing by European top authority, TUV



KC Korea Certification Mark (KC Mark) HU10686-13002B



National Integrated Certification Mark CE Acquired CE Mark of European Standard



#### Moving Desk Series

OFFICE

### **OFFICE FURNITURE MOVING DESK** series



#### DETAIL

01\_ Controller for easy operation Implement the current height on the LED display.

#### 02\_Screen

It is easy to assemble and install, and the fabric screen creates a comfortable atmosphere with eye block and sensual colors.

03 Soft Arm Pad It reduces the pressure on the arms and reduces fatigue on the shoulders and neck.

04 Leveling Feet Adjustable feet for smooth leveling on uneven surfaces





#### DESK

Moving Desk/ Normal Top MSD014 W1400×D800×H680~1200 MSD016 W1600×D800×H680~1200 MSD018 W1800×D800×H680~1200



Moving Desk / Screen (15T) MSD014S W1400×D800×H1160~1680 MSD016S W1600×D800×H1160~1680 MSD018S W1800×D800×H1160~1680



Moving Desk / Screen (30T) MSD114S W1400×D800×H1160~1680