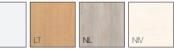

#### POWER OUTLET

Wireless charging outlet (Built-In) **NW-202MW** W255×D88×H80 AC220V/60HZ

**NW-221W** Ø118×80 AC220V/60HZ

**BASIC COLOR** 

SCREEN FABRIC