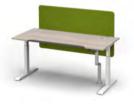

#### 02\_Screen

It is easy to assemble and install, and the fabric screen creates a comfortable atmosphere with eye block and sensual colors.

03 Soft Arm Pad It reduces the pressure on the arms and reduces fatigue on the shoulders and neck.

#### DESK

Moving Desk/ Normal Top MSD014 W1400×D800×H680~1200 MSD016 W1600×D800×H680~1200 MSD018 W1800×D800×H680~1200

Moving Desk / Screen (15T) MSD014S W1400×D800×H1160~1680 MSD016S W1600×D800×H1160~1680 MSD018S W1800×D800×H1160~1680

Moving Desk / Screen (30T) MSD114S W1400×D800×H1160~1680 MSD116S W1600×D800×H1160~1680 MSD118S W1800×D800×H1160~1680

#### SCREEN

Screen(30T) NWSC0012 W1200×D30×H800 NWSC0014 W1400×D30×H800 NWSC0016 W1600×D30×H800 NWSC0018 W1800×D30×H800